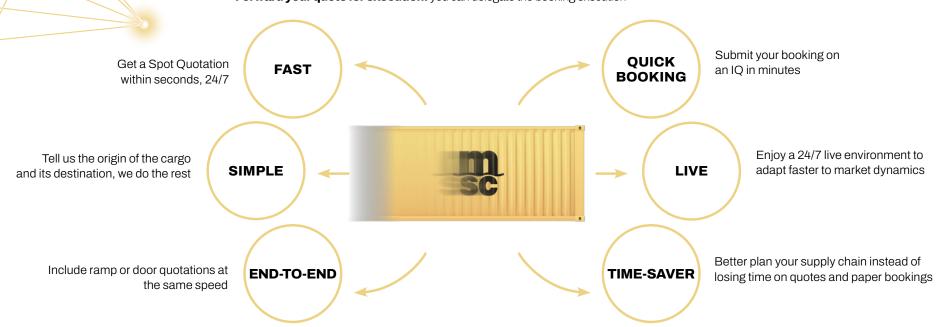

## MSC INSTANT QUOTE: READY, STEADY, QUOTE

Only available on myMSC, our Instant Quote feature provides a real-time quote for any shipment, including door-to-door deliveries. Simply tell us the pick-up point and destination, then leave the rest to us.

#### **KEY BENEFITS**

- Finalise your booking when it suits you: save your quote now, book later
- Free choice of booking channel: you can use the quote reference of 'Instant Quote' to book via your usual channel
- Forward your quote for execution: you can delegate the booking execution