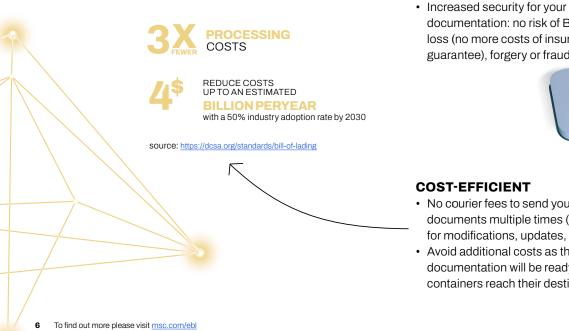

#### **FASTER**

- Documents transferred in minutes, instead of weeks
  - Accelerated payment times

- Paperless process
- Reduced carbon footprint

## **COST-EFFICIENT**

SAFER

 Secured and encrypted by blockchain technology

 Automatic verification and authentication

documentation: no risk of BL

loss (no more costs of insurance/ guarantee), forgery or fraud

- · No courier fees to send your documents multiple times (e.g. for modifications, updates, etc.)
- · Avoid additional costs as the documentation will be ready before your containers reach their destination