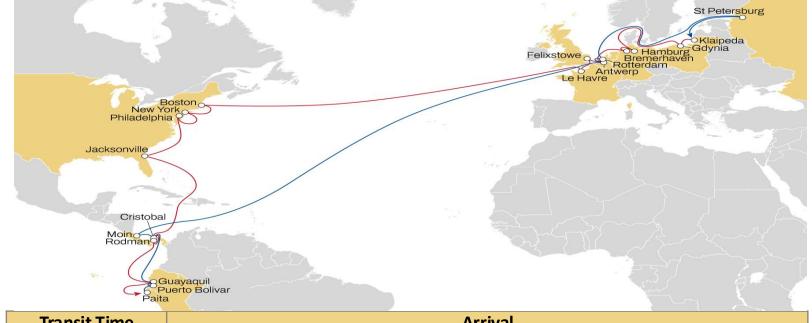

#### NORTH EUROPE TO USA AND ECUADOR ECUADOR - NWC - USA

- Weekly sailings
- Exclusive Philadelphia and Boston service from North Europe
- Felixstowe direct connection to Boston,
   New York, Philadelphia, Norfolk,
   Jacksonville and Port Everglades

| Transit Time | Arrival |                      |    |              |  |  |  |
|--------------|---------|----------------------|----|--------------|--|--|--|
| Departure    | Boston  | New York Philadelphi |    | Jacksonville |  |  |  |
| Klaipeda     | 21      | 23                   | 25 | 29           |  |  |  |
| Gdynia       | 19      | 21                   | 23 | 27           |  |  |  |
| Hamburg      | 15      | 17                   | 19 | 23           |  |  |  |
| Bremerhaven  | 14      | 16                   | 18 | 22           |  |  |  |
| Antwerp      | 12      | 14                   | 16 | 20           |  |  |  |
| Felixstowe   | 10      | 12                   | 14 | 18           |  |  |  |
| Le Havre     | 9       | 11                   | 13 | 17           |  |  |  |