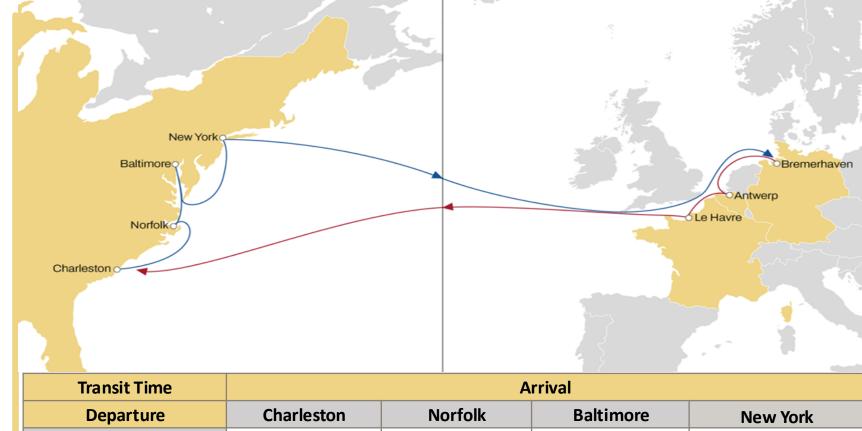

#### NEUSEC 2

# **NWC TO USA**

- Weekly sailings
- Best connection and transit times from France (Le Havre) and Antwerp to Charleston and Norfolk

| Transit Time | Arrival    |         |           |          |  |  |  |  |
|--------------|------------|---------|-----------|----------|--|--|--|--|
| Departure    | Charleston | Norfolk | Baltimore | New York |  |  |  |  |
| Bremerhaven  | 14         | 18      | 20        | 25       |  |  |  |  |
| Antwerp      | 12         | 16      | 18        | 23       |  |  |  |  |
| Le Havre     | 10         | 14      | 16        | 21       |  |  |  |  |