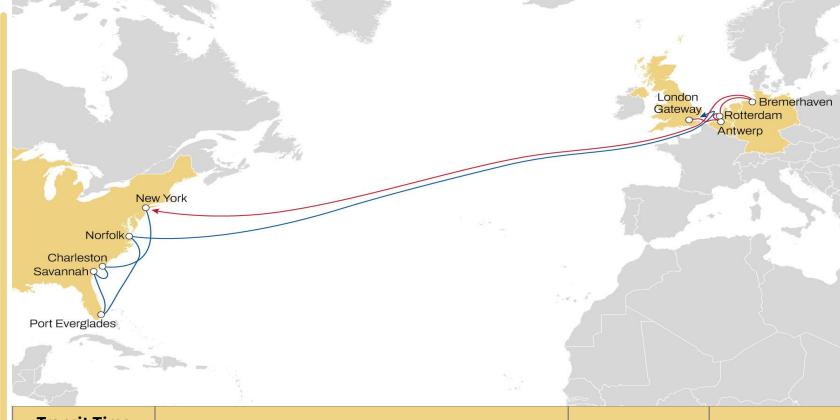

# NEUSEC 1

# **NWC TO USA**

- Weekly sailings
- Faster transit times from Germany to Norfolk and Midwest

| Transit Time          |          | Ar         |          |                 |         |  |
|-----------------------|----------|------------|----------|-----------------|---------|--|
| Departure             | New york | Charleston | Savannah | Port Everglades | Norfolk |  |
| <b>London Gateway</b> | 17       | 21         | 23       | 26              | 29      |  |
| Antwerp               | 16       | 20         | 22       | 25              | 28      |  |
| Rotterdam             | 14       | 18         | 20       | 24              | 27      |  |
| Bremerhaven           | 11       | 15         | 17       | 21              | 24      |  |