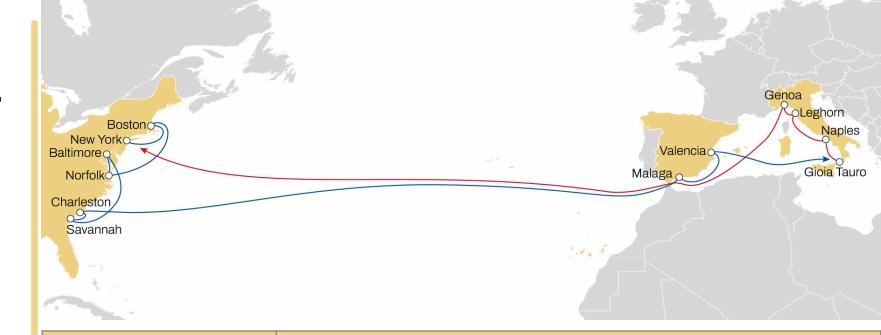

#### **WEST MED TO USA NATL**

- Weekly sailings
- 7 vessels
- Faster transit times from Italy to USA
   East Coast
- Extensive coverage with the exclusive call at Baltimore from the Mediterranean area

| Transit Time | Arrival  |        |         |           |          |            |
|--------------|----------|--------|---------|-----------|----------|------------|
| Departure    | New York | Boston | Norfolk | Baltimore | Savannah | Charleston |
| Gioia Tauro  | 17       | 20     | 23      | 25        | 28       | 31         |
| Naples       | 14       | 17     | 20      | 22        | 25       | 28         |
| Leghorn      | 11       | 14     | 17      | 19        | 22       | 25         |
| Genoa        | 9        | 12     | 15      | 17        | 20       | 23         |