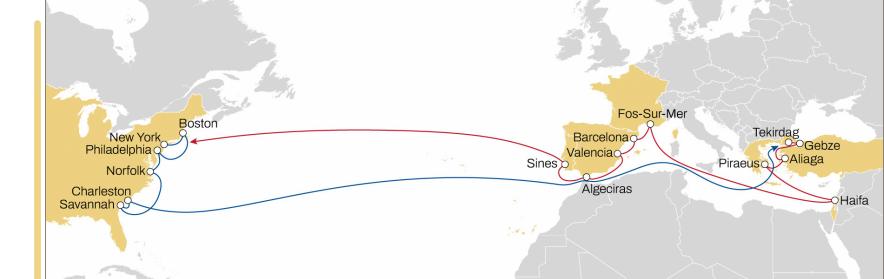

# TÜRKIYE/WMED TO USA EAST COAST

- Weekly sailings
- 9 vessels
- Exclusive link ex Algeciras to all USEC ports
- Extensive and exclusive network from Fos-sur-Mer to USA East Coast
- Exclusive direct service from Valencia to USA East Coast

| Transit Time | Arrival  |        |              |         |          |            |
|--------------|----------|--------|--------------|---------|----------|------------|
| Departure    | New York | Boston | Philadelphia | Norfolk | Savannah | Charleston |
| Tekirdag     | 30       | 33     | 36           | 39      | 43       | 45         |
| Gebze        | 28       | 31     | 34           | 37      | 41       | 43         |
| Aliaga       | 26       | 29     | 32           | 35      | 39       | 41         |
| Piraeus      | 24       | 27     | 30           | 33      | 37       | 39         |
| Haifa        | 20       | 23     | 26           | 29      | 33       | 35         |
| For-sur-mer  | 15       | 18     | 21           | 24      | 28       | 30         |
| Barcelona    | 14       | 17     | 20           | 23      | 27       | 29         |
| Valencia     | 13       | 16     | 19           | 22      | 26       | 28         |
| Algeciras    | 11       | 14     | 17           | 20      | 24       | 27         |
| Sines        | 10       | 13     | 16           | 19      | 23       | 25         |