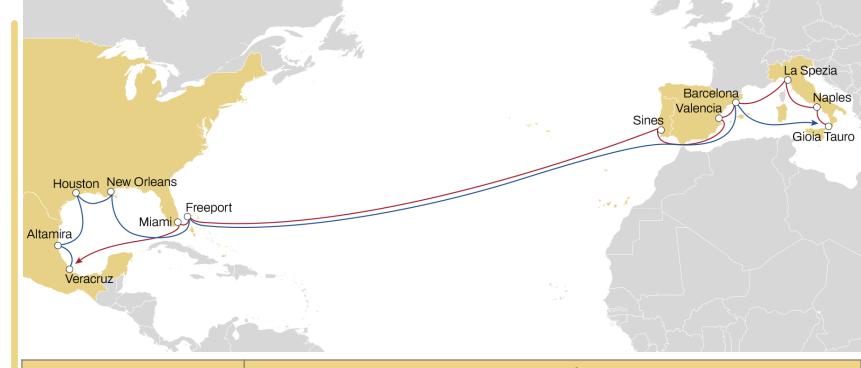

#### MEDGULF SERVICE

# WEST MED TO USA SOUTH & GULF

- Weekly sailings
- Full USA and Gulf and Mexico direct coverage from Italy, Spain and Portugal
- Offering Miami as first port call with the best transit time on the market

| Arrival  |                            |                                           |                                                          |                                                                                                                                                                                                                                                                                                |                                                                                                                                                                                                                                                                                                                                                                       |
|----------|----------------------------|-------------------------------------------|----------------------------------------------------------|------------------------------------------------------------------------------------------------------------------------------------------------------------------------------------------------------------------------------------------------------------------------------------------------|-----------------------------------------------------------------------------------------------------------------------------------------------------------------------------------------------------------------------------------------------------------------------------------------------------------------------------------------------------------------------|
| Freeport | Miami                      | Veracruz                                  | Altamira                                                 | Houston                                                                                                                                                                                                                                                                                        | New Orleans                                                                                                                                                                                                                                                                                                                                                           |
| 25       | 26                         | 31                                        | 32                                                       | 35                                                                                                                                                                                                                                                                                             | 39                                                                                                                                                                                                                                                                                                                                                                    |
| 22       | 23                         | 28                                        | 29                                                       | 32                                                                                                                                                                                                                                                                                             | 36                                                                                                                                                                                                                                                                                                                                                                    |
| 19       | 20                         | 25                                        | 26                                                       | 29                                                                                                                                                                                                                                                                                             | 33                                                                                                                                                                                                                                                                                                                                                                    |
| 17       | 18                         | 23                                        | 24                                                       | 27                                                                                                                                                                                                                                                                                             | 31                                                                                                                                                                                                                                                                                                                                                                    |
| 15       | 16                         | 21                                        | 22                                                       | 25                                                                                                                                                                                                                                                                                             | 29                                                                                                                                                                                                                                                                                                                                                                    |
| 12       | 13                         | 18                                        | 19                                                       | 22                                                                                                                                                                                                                                                                                             | 26                                                                                                                                                                                                                                                                                                                                                                    |
|          | 25<br>22<br>19<br>17<br>15 | 25 26<br>22 23<br>19 20<br>17 18<br>15 16 | 25 26 31<br>22 23 28<br>19 20 25<br>17 18 23<br>15 16 21 | Freeport         Miami         Veracruz         Altamira           25         26         31         32           22         23         28         29           19         20         25         26           17         18         23         24           15         16         21         22 | Freeport         Miami         Veracruz         Altamira         Houston           25         26         31         32         35           22         23         28         29         32           19         20         25         26         29           17         18         23         24         27           15         16         21         22         25 |