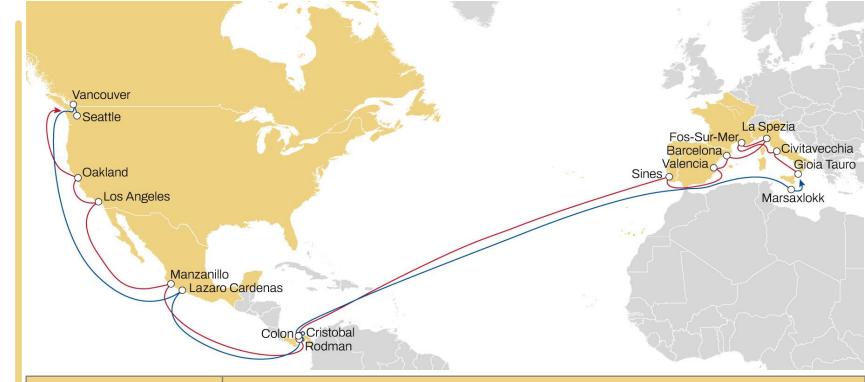

# **WEST MED TO NORTH AMERICA PACIFIC**

- Weekly sailings
- **Exclusive all water service from** Mediterranean to North America **West Coast**

| Transit Time  | Arrival     |         |    |  |  |  |  |
|---------------|-------------|---------|----|--|--|--|--|
| Departure     | Los Angeles | Seattle |    |  |  |  |  |
| Gioia Tauro   | 39          | 42      | 50 |  |  |  |  |
| Civitavecchia | 36          | 39      | 47 |  |  |  |  |
| Fos-sur-Mer   | 33          | 36      | 44 |  |  |  |  |
| La Spezia     | 30          | 33      | 41 |  |  |  |  |
| Barcelona     | 28          | 31      | 39 |  |  |  |  |
| Valencia      | 26          | 29      | 37 |  |  |  |  |
| Sines         | 22          | 25      | 33 |  |  |  |  |

# WEST MED TO USA SOUTH & GULF

- Weekly sailings
- Full USA and Gulf and Mexico direct coverage from Italy, Spain and Portugal
- Offering Miami as first port call with the best transit time on the market

| Arrival  |                            |                                           |                                                          |                                                                                                                                                                                                                                                                                                |                                                                                                                                                                                                                                                                                                                                                                       |
|----------|----------------------------|-------------------------------------------|----------------------------------------------------------|------------------------------------------------------------------------------------------------------------------------------------------------------------------------------------------------------------------------------------------------------------------------------------------------|-----------------------------------------------------------------------------------------------------------------------------------------------------------------------------------------------------------------------------------------------------------------------------------------------------------------------------------------------------------------------|
| Freeport | Miami                      | Veracruz                                  | Altamira                                                 | Houston                                                                                                                                                                                                                                                                                        | New Orleans                                                                                                                                                                                                                                                                                                                                                           |
| 25       | 26                         | 31                                        | 32                                                       | 35                                                                                                                                                                                                                                                                                             | 39                                                                                                                                                                                                                                                                                                                                                                    |
| 22       | 23                         | 28                                        | 29                                                       | 32                                                                                                                                                                                                                                                                                             | 36                                                                                                                                                                                                                                                                                                                                                                    |
| 19       | 20                         | 25                                        | 26                                                       | 29                                                                                                                                                                                                                                                                                             | 33                                                                                                                                                                                                                                                                                                                                                                    |
| 17       | 18                         | 23                                        | 24                                                       | 27                                                                                                                                                                                                                                                                                             | 31                                                                                                                                                                                                                                                                                                                                                                    |
| 15       | 16                         | 21                                        | 22                                                       | 25                                                                                                                                                                                                                                                                                             | 29                                                                                                                                                                                                                                                                                                                                                                    |
| 12       | 13                         | 18                                        | 19                                                       | 22                                                                                                                                                                                                                                                                                             | 26                                                                                                                                                                                                                                                                                                                                                                    |
|          | 25<br>22<br>19<br>17<br>15 | 25 26<br>22 23<br>19 20<br>17 18<br>15 16 | 25 26 31<br>22 23 28<br>19 20 25<br>17 18 23<br>15 16 21 | Freeport         Miami         Veracruz         Altamira           25         26         31         32           22         23         28         29           19         20         25         26           17         18         23         24           15         16         21         22 | Freeport         Miami         Veracruz         Altamira         Houston           25         26         31         32         35           22         23         28         29         32           19         20         25         26         29           17         18         23         24         27           15         16         21         22         25 |