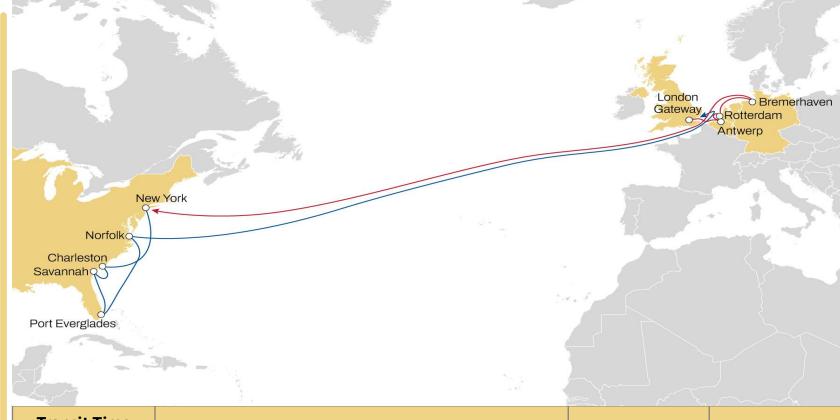

# NEUSEC 1

# **NWC TO USA**

- Weekly sailings
- Faster transit times from Germany to Norfolk and Midwest

| Transit Time          |          | Ar                           |    |                 |         |  |
|-----------------------|----------|------------------------------|----|-----------------|---------|--|
| Departure             | New york | New york Charleston Savannah |    | Port Everglades | Norfolk |  |
| <b>London Gateway</b> | 17       | 21                           | 23 | 26              | 29      |  |
| Antwerp               | 16       | 20                           | 22 | 25              | 28      |  |
| Rotterdam             | 14       | 18                           | 20 | 24              | 27      |  |
| Bremerhaven           | 11       | 15                           | 17 | 21              | 24      |  |