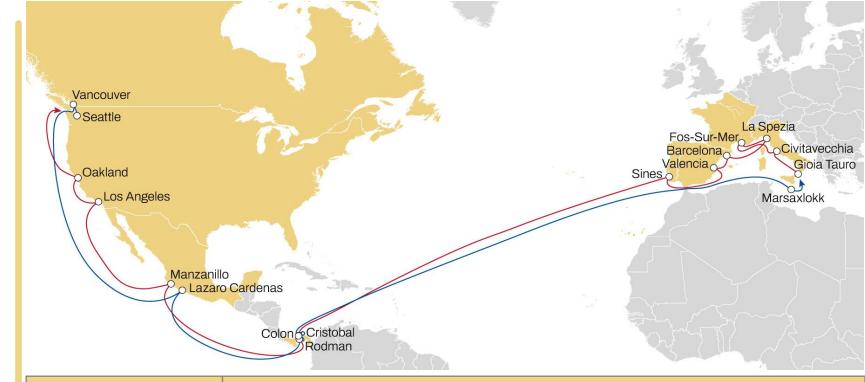

# **WEST MED TO NORTH AMERICA PACIFIC**

- Weekly sailings
- **Exclusive all water service from** Mediterranean to North America **West Coast**

| Transit Time  | Arrival     |                      |          |  |  |  |  |
|---------------|-------------|----------------------|----------|--|--|--|--|
| Departure     | Los Angeles | Oakland              | Seattle  |  |  |  |  |
| Gioia Tauro   | 39          | 42                   | 50       |  |  |  |  |
| Civitavecchia | 36          | 39<br>36<br>33<br>31 | 47<br>44 |  |  |  |  |
| Fos-sur-Mer   | 33          |                      |          |  |  |  |  |
| La Spezia     | 30          |                      | 41       |  |  |  |  |
| Barcelona     | 28          |                      | 39<br>37 |  |  |  |  |
| Valencia      | 26          | 29                   |          |  |  |  |  |
| Sines         | 22          | 25                   | 33       |  |  |  |  |

updates as soon as they're available.