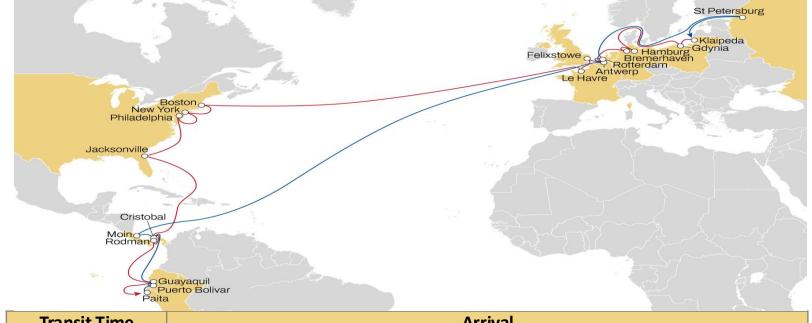

#### NORTH EUROPE TO USA AND ECUADOR ECUADOR - NWC - USA

- Weekly sailings
- Exclusive Philadelphia and Boston service from North Europe
- Felixstowe direct connection to Boston, New York, Philadelphia, Norfolk, Jacksonville and Port Everglades

| Transit Time | Arrivai |          |              |              |  |  |  |
|--------------|---------|----------|--------------|--------------|--|--|--|
| Departure    | Boston  | New York | Philadelphia | Jacksonville |  |  |  |
| Klaipeda     | 21      | 23       | 25           | 29           |  |  |  |
| Gdynia       | 22      | 24       | 26           | 30           |  |  |  |
| Hamburg      | 26      | 28       | 30           | 34           |  |  |  |
| Bremerhaven  | 27      | 29       | 31           | 35           |  |  |  |
| Antwerp      | 29      | 31       | 33           | 37           |  |  |  |
| Felixstowe   | 31      | 33       | 35           | 39           |  |  |  |
| Le Havre     | 32      | 34       | 36           | 40           |  |  |  |