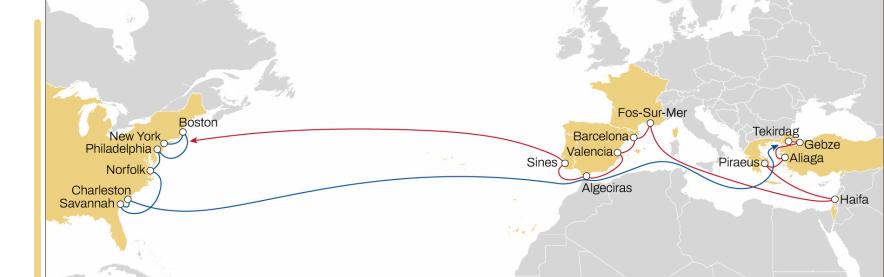

# TÜRKIYE/WMED TO USA EAST COAST

- Weekly sailings
- 9 vessels
- Exclusive link ex Algeciras to all USEC ports
- Extensive and exclusive network from Fos-sur-Mer to USA East Coast
- Exclusive direct service from Valencia to USA East Coast

| Iransit Time | Arrival  |        |              |         |          |            |  |
|--------------|----------|--------|--------------|---------|----------|------------|--|
| Departure    | New York | Boston | Philadelphia | Norfolk | Savannah | Charleston |  |
| Tekirdag     | 30       | 33     | 36           | 39      | 43       | 45         |  |
| Gebze        | 28       | 31     | 34           | 37      | 41       | 43         |  |
| Aliaga       | 26       | 29     | 32           | 35      | 39       | 41         |  |
| Piraeus      | 24       | 27     | 30           | 33      | 37       | 39         |  |
| Haifa        | 20       | 23     | 26           | 29      | 33       | 35         |  |
| For-sur-mer  | 15       | 18     | 21           | 24      | 28       | 30         |  |
| Barcelona    | 14       | 17     | 20           | 23      | 27       | 29         |  |
| Valencia     | 13       | 16     | 19           | 22      | 26       | 28         |  |
| Algeciras    | 11       | 14     | 17           | 20      | 24       | 27         |  |
| Sines        | 10       | 13     | 16           | 19      | 23       | 25         |  |