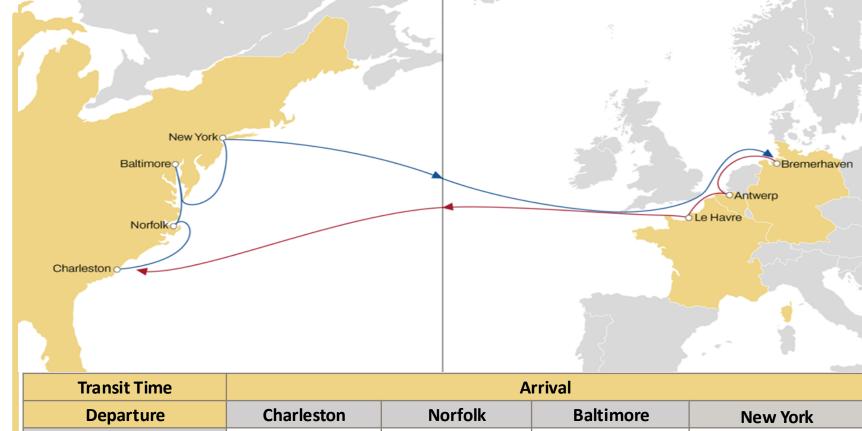

#### NEUSEC 2

# **NWC TO USA**

- Weekly sailings
- Best connection and transit times from France (Le Havre) and Antwerp to Charleston and Norfolk

| Transit Time | Arrival    |         |           |          |  |  |  |
|--------------|------------|---------|-----------|----------|--|--|--|
| Departure    | Charleston | Norfolk | Baltimore | New York |  |  |  |
| Bremerhaven  | 14         | 18      | 20        | 25       |  |  |  |
| Antwerp      | 12         | 16      | 18        | 23       |  |  |  |
| Le Havre     | 10         | 14      | 16        | 21       |  |  |  |