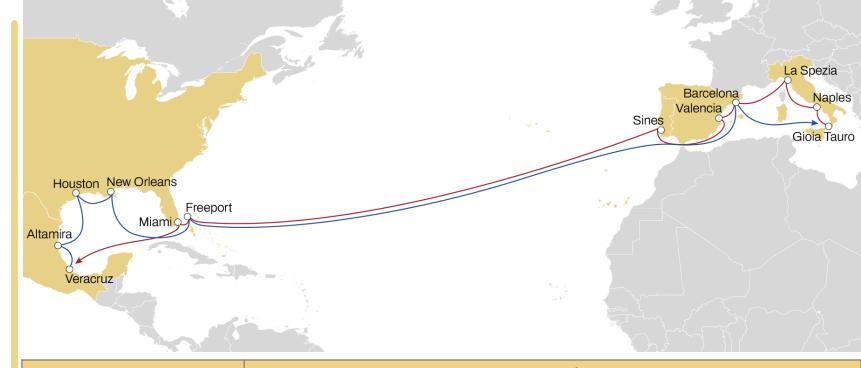

#### MEDGULF SERVICE

# WEST MED TO USA SOUTH & GULF

- Weekly sailings
- Full USA and Gulf and Mexico direct coverage from Italy, Spain and Portugal
- Offering Miami as first port call with the best transit time on the market

| Arrival  |                            |                                           |                                                          |                                                                                                                                                                                                                                                                                                |                                                                                                                                                                                                                                                                                                                                                                       |  |
|----------|----------------------------|-------------------------------------------|----------------------------------------------------------|------------------------------------------------------------------------------------------------------------------------------------------------------------------------------------------------------------------------------------------------------------------------------------------------|-----------------------------------------------------------------------------------------------------------------------------------------------------------------------------------------------------------------------------------------------------------------------------------------------------------------------------------------------------------------------|--|
| Freeport | Miami                      | Veracruz                                  | Altamira                                                 | Houston                                                                                                                                                                                                                                                                                        | New Orleans                                                                                                                                                                                                                                                                                                                                                           |  |
| 25       | 26                         | 31                                        | 32                                                       | 35                                                                                                                                                                                                                                                                                             | 39                                                                                                                                                                                                                                                                                                                                                                    |  |
| 22       | 23                         | 28                                        | 29                                                       | 32                                                                                                                                                                                                                                                                                             | 36                                                                                                                                                                                                                                                                                                                                                                    |  |
| 19       | 20                         | 25                                        | 26                                                       | 29                                                                                                                                                                                                                                                                                             | 33                                                                                                                                                                                                                                                                                                                                                                    |  |
| 17       | 18                         | 23                                        | 24                                                       | 27                                                                                                                                                                                                                                                                                             | 31                                                                                                                                                                                                                                                                                                                                                                    |  |
| 15       | 16                         | 21                                        | 22                                                       | 25                                                                                                                                                                                                                                                                                             | 29                                                                                                                                                                                                                                                                                                                                                                    |  |
| 12       | 13                         | 18                                        | 19                                                       | 22                                                                                                                                                                                                                                                                                             | 26                                                                                                                                                                                                                                                                                                                                                                    |  |
|          | 25<br>22<br>19<br>17<br>15 | 25 26<br>22 23<br>19 20<br>17 18<br>15 16 | 25 26 31<br>22 23 28<br>19 20 25<br>17 18 23<br>15 16 21 | Freeport         Miami         Veracruz         Altamira           25         26         31         32           22         23         28         29           19         20         25         26           17         18         23         24           15         16         21         22 | Freeport         Miami         Veracruz         Altamira         Houston           25         26         31         32         35           22         23         28         29         32           19         20         25         26         29           17         18         23         24         27           15         16         21         22         25 |  |