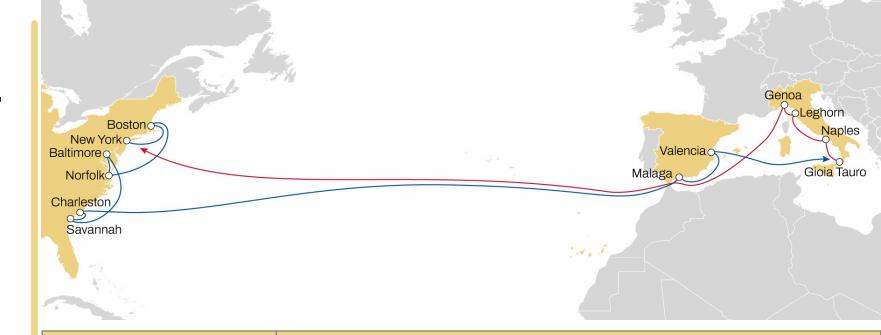

#### **WEST MED TO USA NATL**

- Weekly sailings
- 7 vessels
- Faster transit times from Italy to USA
   East Coast
- Extensive coverage with the exclusive call at Baltimore from the Mediterranean area

| Transit Time | Arrival  |        |         |           |          |            |
|--------------|----------|--------|---------|-----------|----------|------------|
| Departure    | New York | Boston | Norfolk | Baltimore | Savannah | Charleston |
| Gioia Tauro  | 17       | 20     | 23      | 25        | 28       | 31         |
| Naples       | 14       | 17     | 20      | 22        | 25       | 28         |
| Leghorn      | 11       | 14     | 17      | 19        | 22       | 25         |
| Genoa        | 9        | 12     | 15      | 17        | 20       | 23         |

To ensure you have the latest version of our flyers, please register online to get the latest

updates as soon as they're available.