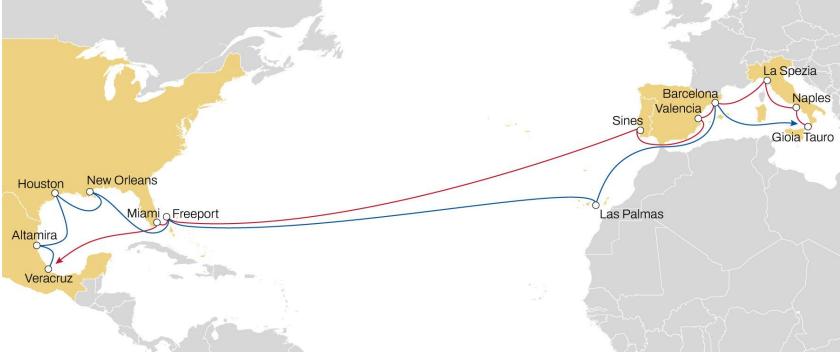

# MEDGULF SERVICE

## WEST MED TO USA SOUTH & GULF

- 2M VSA
- Weekly Sailings
- Full US and Gulf & Mexico direct coverage from Italy, Spain & Portugal
- Offering Miami as first port call with the best transit time on the market

| Transit Time | Arrival  |       |          |          |         |             |
|--------------|----------|-------|----------|----------|---------|-------------|
| Departure    | Freeport | Miami | Veracruz | Altamira | Houston | New Orleans |
| Gioia Tauro  | 25       | 26    | 31       | 32       | 35      | 39          |
| Naples       | 22       | 23    | 28       | 29       | 32      | 36          |
| La Spezia    | 19       | 20    | 25       | 26       | 29      | 33          |
| Barcelona    | 17       | 18    | 23       | 24       | 27      | 31          |
| Valencia     | 15       | 16    | 21       | 22       | 25      | 29          |
| Sines        | 12       | 13    | 18       | 19       | 22      | 26          |
|              |          |       |          |          |         |             |

Note: Transit times are indicative and subject to change, please visit msc.com

To ensure you have the latest version of our flyers, please <u>register online</u> to get the latest updates as soon as they're available.