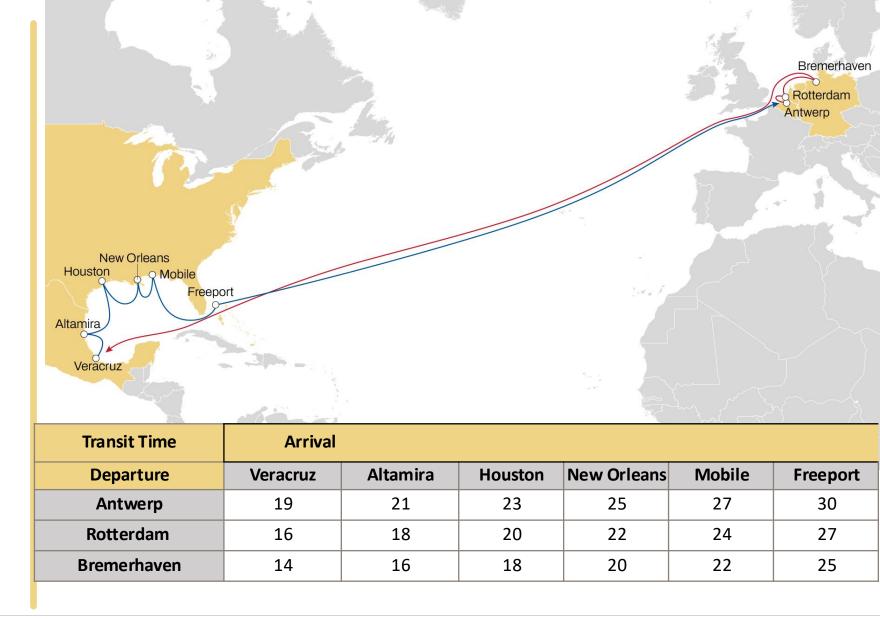

# MEXICO GULF EXPRESS

#### **NWC TO MEXICO**

- Weekly sailings
- Most competitive transit times from NWC to Veracruz & Altamira with extensive Gulf coverage

 $\textbf{Note:} \ \textbf{Transit times are indicative and subject to change, please visit msc.com}$ 

Note: Transit times are indicative and subject to change, please visit msc.com

To ensure you have the latest version of our flyers, please <u>register online</u> to get the latest updates as soon as they're available.