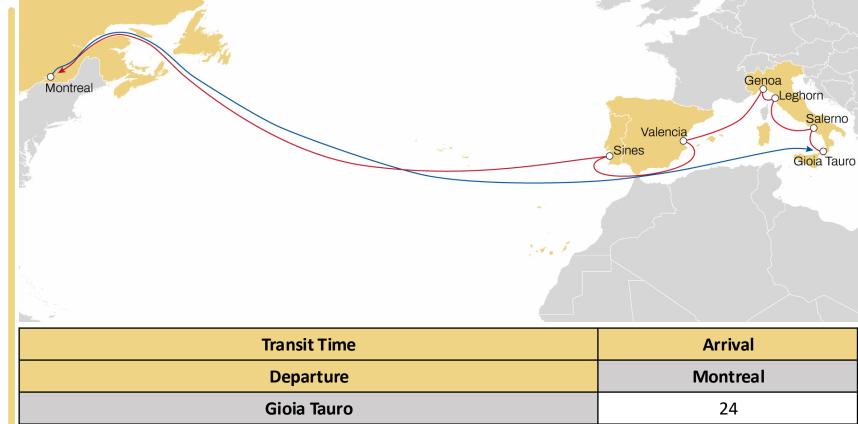

#### MED TO CANADIAN SERVICE

# ITALY, SPAIN & PORTUGAL TO CANADA

- MSC standalone service
- Weekly sailings
- Market leading service ex Italy, Spain and Portugal to Canada

| Transit Time | Arrival  |
|--------------|----------|
| Departure    | Montreal |
| Gioia Tauro  | 24       |
| Salerno      | 22       |
| Leghorn      | 19       |
| Genoa        | 18       |
| Valencia     | 15       |
| Sines        | 13       |