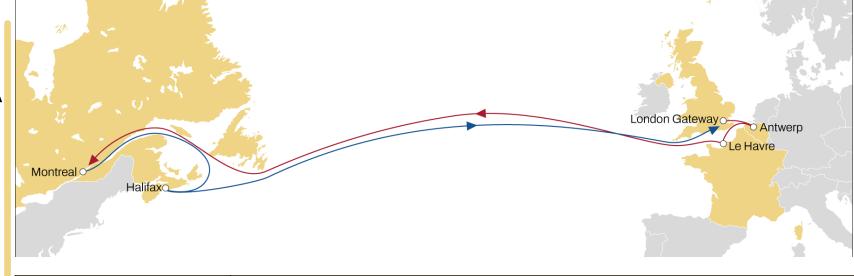

#### **CANADA EXPRESS**

## **NORTH EUROPE TO CANADA**

- MSC standalone service
- Weekly sailings
- Exclusive connection ex London Gateway to Montreal

| Transit Time   | Arrival  |
|----------------|----------|
| Departure      | Montreal |
| London Gateway | 11       |
| Antwerp        | 10       |
| Le Havre       | 8        |