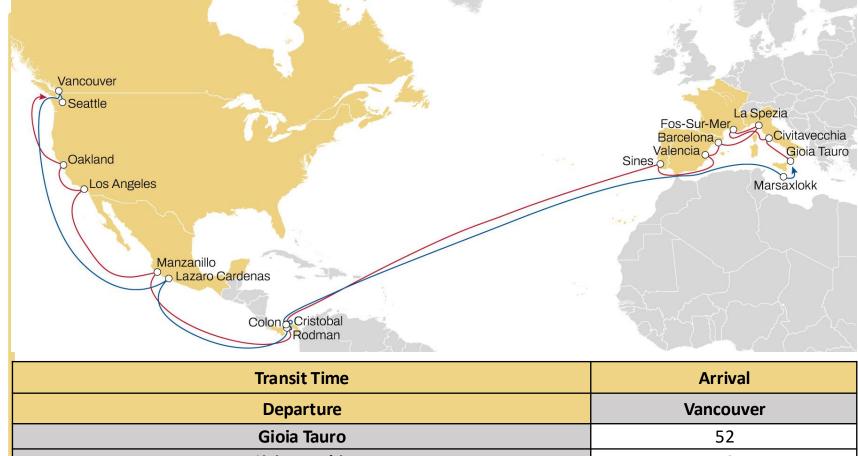

#### CALIFORNIA EXPRESS

#### **EUROPE TO CANADA**

- MSC Standalone Service
- Weekly Sailings
- Exclusive all water service from Med to Canada West Coast

| Transit Time  | Arrival   |
|---------------|-----------|
| Departure     | Vancouver |
| Gioia Tauro   | 52        |
| Civitavecchia | 49        |
| Fos-sur-Mer   | 46        |
| La Spezia     | 43        |
| Barcelona     | 41        |
| Valencia      | 39        |
| Sines         | 35        |