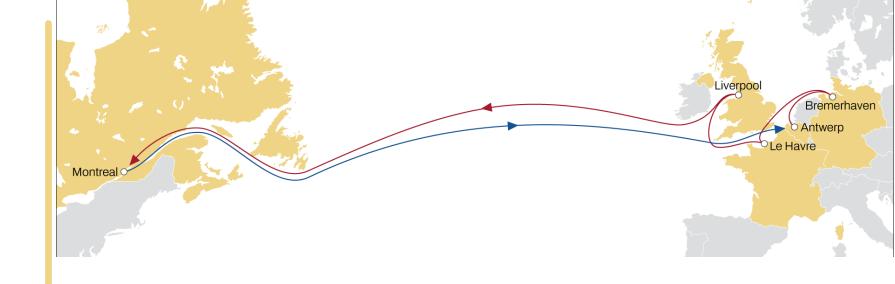

## **NWC TO CANADA**

- Weekly Sailings
- NWC to Montreal extensive coverage service
- Liverpool and Le Havre to Montreal faster connection

| Transit Time | Arrival  |
|--------------|----------|
| Departure    | Montreal |
| Antwerp      | 15       |
| Bremerhaven  | 13       |
| Le Havre     | 11       |
| Liverpool    | 9        |