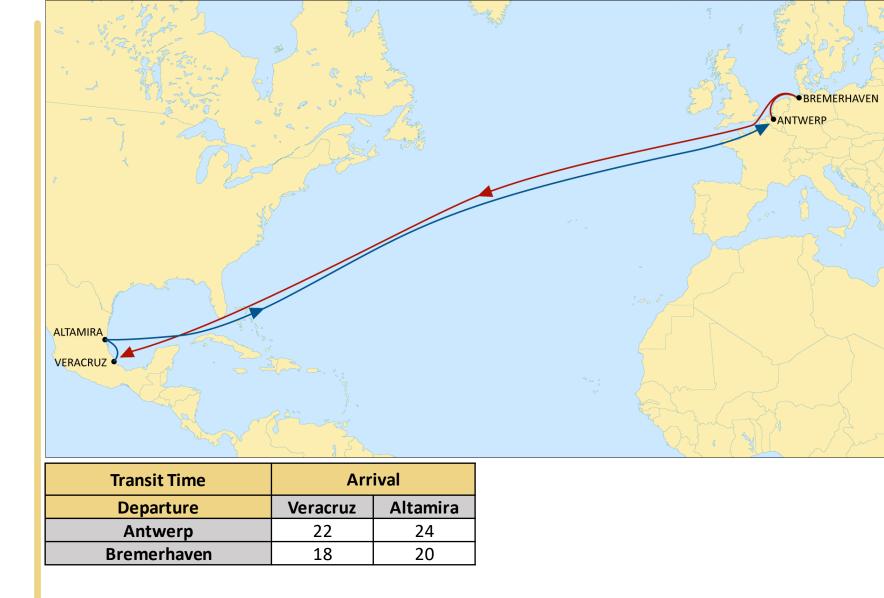

## **NWC TO MEXICO**

- MSC standalone service
- Weekly Sailings
- Dedicated Express Mexico service connecting Germany and Belgium with Altamira and Veracruz directly

To ensure you have the latest version of our flyers, please <u>register online</u> to get the latest updates as soon as they're available.

NEUATL3