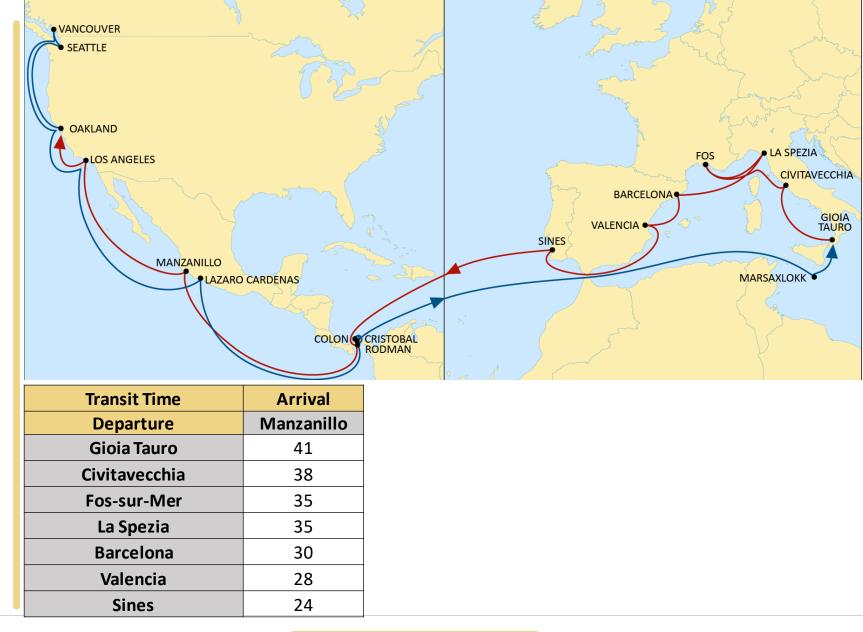

# CALIFORNIA EXPRESS

### WEST MED TO NORTH AMERICA PACIFIC

- MSC Standalone Service
- Weekly Sailings
- <u>Exclusive all water service from Med</u>
  <u>to North America West Coast</u>

Note: Transit times are indicative and subject to change, please visit msc.com