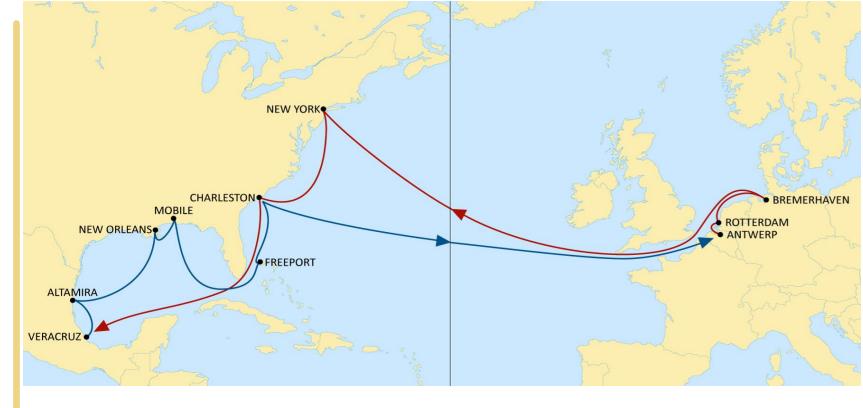

#### **NWC TO USA**

- 2M VSA
- Weekly Sailings
- 7 Vessels
- Most competitive transit time from Germany to New York & Charleston with extensive Gulf coverage

| Transit Time | Arrival         |            |          |          |                    |        |  |  |  |  |
|--------------|-----------------|------------|----------|----------|--------------------|--------|--|--|--|--|
| Departure    | <b>New York</b> | Charleston | Veracruz | Altamira | <b>New Orleans</b> | Mobile |  |  |  |  |
| Antwerp      | 14              | 17         | 22       | 23       | 27                 | 29     |  |  |  |  |
| Rotterdam    | 12              | 15         | 20       | 21       | 25                 | 27     |  |  |  |  |
| Bremerhaven  | 10              | 13         | 18       | 19       | 23                 | 25     |  |  |  |  |

Note: Transit times are indicative and subject to change, please visit msc.com

MEDGULF