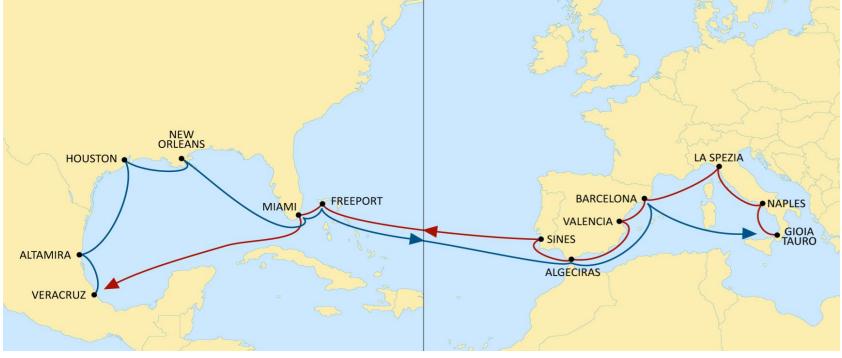

## WEST MED **TO USA SOUTH & GULF**

- 2M VSA •
- Weekly Sailings •
- Full US and Gulf & Mexico direct • coverage from Italy, Spain & Portugal
- Offering Miami as first port call with • the best transit time on the market

| Transit Time | Arrival  |       |          |          |         |             |  |  |
|--------------|----------|-------|----------|----------|---------|-------------|--|--|
| Departure    | Freeport | Miami | Veracruz | Altamira | Houston | New Orleans |  |  |
| Gioia Tauro  | 25       | 26    | 30       | 26       | 35      | 39          |  |  |
| Naples       | 22       | 23    | 27       | 29       | 32      | 36          |  |  |
| La Spezia    | 19       | 20    | 24       | 26       | 29      | 33          |  |  |
| Barcelona    | 18       | 19    | 23       | 25       | 28      | 39          |  |  |
| Valencia     | 16       | 17    | 21       | 23       | 26      | 30          |  |  |
| Algeciras    | 14       | 15    | 19       | 21       | 24      | 28          |  |  |
| Sines        | 12       | 13    | 17       | 19       | 22      | 26          |  |  |

Note: Transit times are indicative and subject to change, please visit msc.com