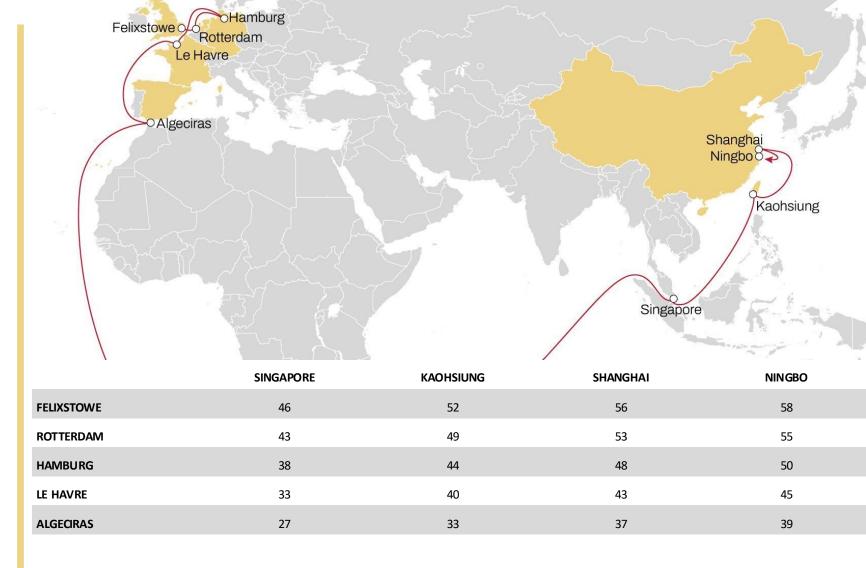

#### SILK

SHANGHAI NINGBO KAOHSIUNG YANTIAN VUNG TAU

SINGAPORE

FELIXSTOWE ROTTERDAM HAMBURG LE HAVRE ALGECIRAS

SINGAPORE KAOHSIUNG

2

# **SILK**

- New direct service from Taiwan to Netherlands, Germany and France
- Fast direct connection from Vietnam, and Southeast Asia