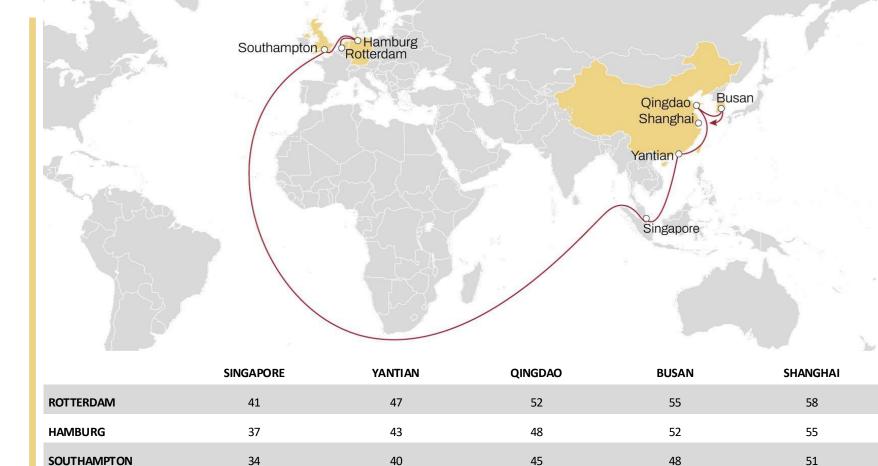

#### **CONDOR**

QINGDAO BUSAN SHANGHAI XIAMEN

SINGAPORE

ALGECIRAS ROTTERDAM HAMBURG SOUTHAMPTON

SINGAPORE YANTIAN

# **CONDOR**

- Fast connection from China and South Korea to Rotterdam and Hamburg
- Extended coverage from Asia to Algeciras

#### **CONDOR**

- Direct and fast service from
   Hamburg to main port of discharge in
   China, South Korea and Singapore
   (main hub in our Asian market)
- Southampton new port of loading on the Asian trade from the UK