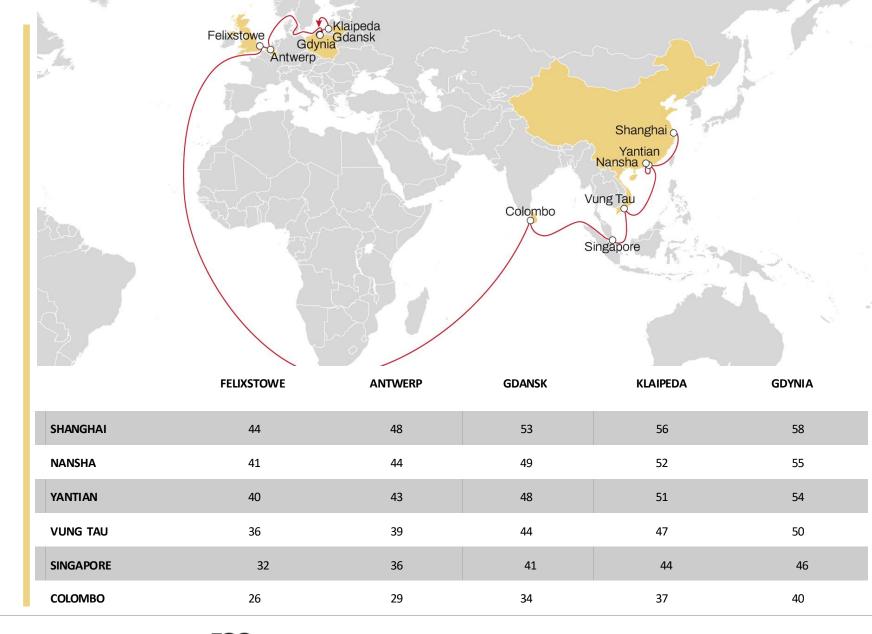

#### **BRITANNIA**

SHANGHAI NANSHA YANTIAN VUNG TAU

SINGAPORE COLOMBO

FELIXSTOWE
ANTWERP
GDANSK
KLAIPEDA
GDYNIA
LONDON
GATEWAY
LAS PALMAS

COLOMBO SINGAPORE

#### **BRITANNIA**

- Unique call to Gdynia offering strong alternative in Poland
- Competitive transit times from Vung
   Tau to main European destinations
- Unique and exclusive call to Klaipeda from major Asian Hubs

#### **BRITANNIA**

- Direct service from the Baltics:
  - Poland with Gdynia and Gdansk
  - Lithuania calling Klaipeda (main hub for Baltic and Nordic countries)