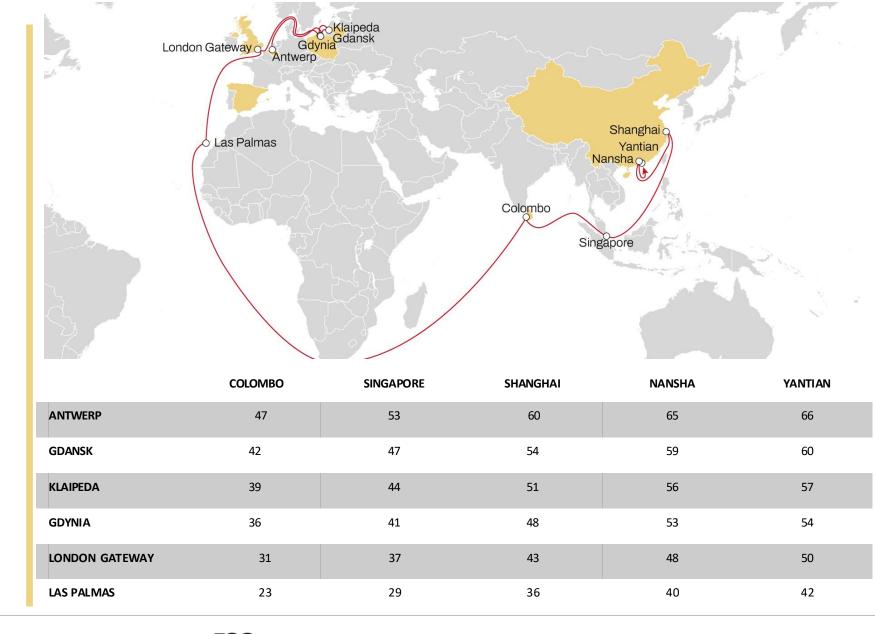

#### **GRIFFIN**

SHANGHAI NINGBO YANTIAN SINGAPORE

SOUTHAMPTON ANTWERP

SINGAPORE LAEM CHABANG VUNG TAU HAIPHONG YANTIAN

#### **GRIFFIN**

- New direct corridor to Southampton from main Asian ports
- Fastest transit time ex China and Southeast Asia to Southampton and Benelux

#### **GRIFFIN**

- New direct service to Southeast Asia
- Antwerp as Northwest Coast main port of loading and hub in North Europe
- New direct discharge calls in Vietnam:
  - Vung Tau
  - Haiphong