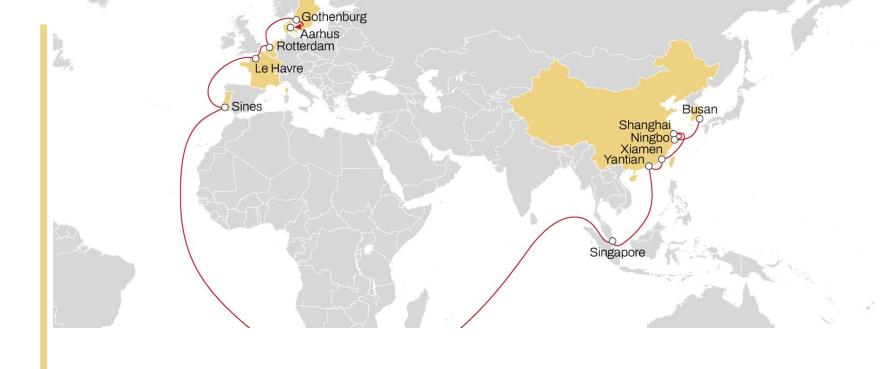

#### **SWAN**

BUSAN NINGBO SHANGHAI XIAMEN YANTIAN

SINGAPORE

SINES
LE HAVRE
ROTTERDAM
GOTHENBURG
AARHUS
HAMBURG
FELIXSTOWE

PORT KLANG SINGAPORE SHEKOU BUSAN

#### **SWAN**

- **Direct service** to Portuguese market
- Competitive transit times to Le Havre
- Unique and exclusive service to Gothenburg and Aarhus
- Xiamen and Yantian direct calls to France, Netherlands, Sweden and Denmark

|           | SINES | LE HAVRE | ROTTERDAM | GOTHENBURG | AARHUS |
|-----------|-------|----------|-----------|------------|--------|
| BUSAN     | 45    | 49       | 52        | 56         | 58     |
| NINGBO    | 41    | 46       | 49        | 52         | 55     |
| SHANGHAI  | 38    | 43       | 46        | 49         | 52     |
| XIAMEN    | 34    | 39       | 42        | 46         | 48     |
| YANTIAN   | 33    | 37       | 40        | 44         | 46     |
| SINGAPORE | 27    | 31       | 34        | 38         | 40     |
|           |       |          |           |            |        |