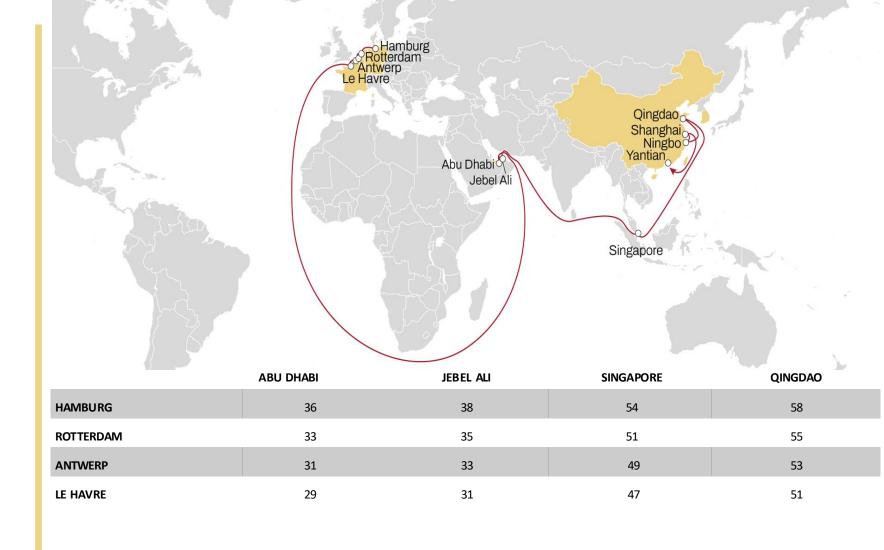

#### LION

QINGDAO NINGBO SHANGHAI YANTIAN

SINGAPORE

ZEEBRUGGE ANTWERP HAMBURG ROTTERDAM ANTWERP LE HAVRE

ABU DHABI JEBEL ALI

SINGAPORE

### LION

- Core service connecting
   Scandinavian and Baltic outports via
   Antwerp Hub, first call
- Direct calls from Qingdao to Belgium and Germany
- Comprehensive coverage of China exports and Southeast Asia to North Europe

|           | ZEEBRUGGE | ANTWERP | HAMBURG | ROTTERDAM |
|-----------|-----------|---------|---------|-----------|
| QINGDAO   | 50        | 52      | 55      | 59        |
| NINGBO    | 43        | 45      | 47      | 52        |
| SHANGHAI  | 40        | 42      | 46      | 50        |
| YANTIAN   | 35        | 37      | 40      | 44        |
| SINGAPORE | 30        | 32      | 34      | 38        |