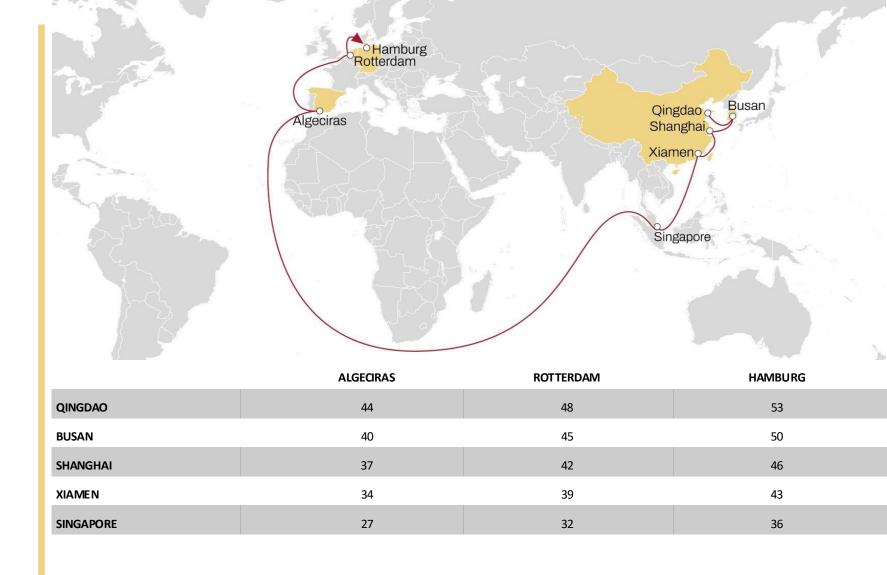

#### **CONDOR**

QINGDAO BUSAN SHANGHAI XIAMEN

SINGAPORE

ALGECIRAS ROTTERDAM HAMBURG SOUTHAMPTON

SINGAPORE YANTIAN

# **CONDOR**

- Fast connection from China and South Korea to Rotterdam and Hamburg
- Extended coverage from Asia to Algeciras

#### **CONDOR**

- Direct and fast service from
   Hamburg to main port of discharge in
   China, South Korea and Singapore
   (main hub in our Asian market)
- Southampton new port of loading on the Asian trade from the UK

- Second dedicated direct port of loading in **Hamburg** to Asia
- Main export call from France to Asia