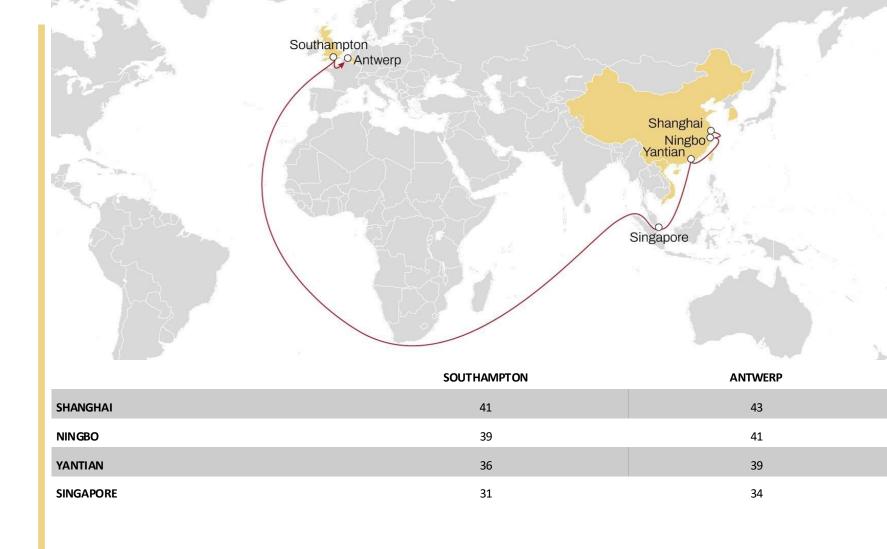

#### **GRIFFIN**

SHANGHAI NINGBO YANTIAN SINGAPORE

SOUTHAMPTON ANTWERP

SINGAPORE LAEM CHABANG VUNG TAU HAIPHONG YANTIAN

#### **GRIFFIN**

- New direct corridor to Southampton from main Asian ports
- Fastest transit time ex China and Southeast Asia to Southampton and Benelux

#### **GRIFFIN**

- New direct service to Southeast Asia
- Antwerp as Northwest Coast main port of loading and hub in North Europe
- New direct discharge calls in Vietnam:
  - Vung Tau
  - Haiphong