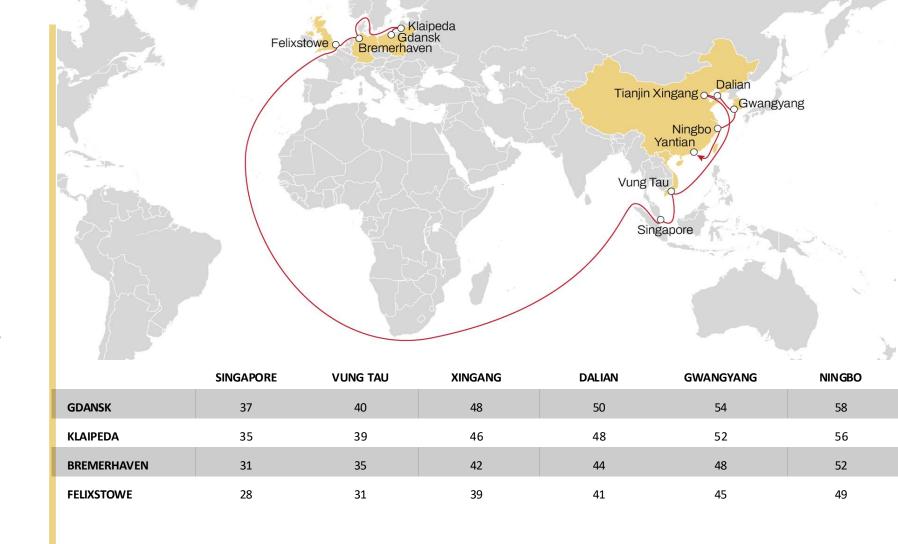

#### **ALBATROS**

**XINGANG** 

DALIAN GWANGYANG NINGBO YANTIAN

SINGAPORE

FELIXSTOWE LONDON GATEWAY BREMERHAVEN GDANSK KLAIPEDA

BREMERHAVEN FELIXSTOWE

SINGAPORE VUNG TAU

#### **ALBATROS**

- Direct service from China and South Korea to UK, Germany and Poland
- Unique corridor from Gwangyang to North Europe and Gdansk
- Southeast Asia, fast connection via Singapore

|           | FELIXSTOWE | LONDON GATEWAY | BREMERHAVEN | GDANSK | KLAIPEDA |
|-----------|------------|----------------|-------------|--------|----------|
| XINGANG   | 50         | 53             | 55          | 60     | 62       |
| DALIAN    | 48         | 50             | 52          | 57     | 60       |
| GWANGYANG | 45         | 47             | 49          | 54     | 57       |
| NINGBO    | 40         | 42             | 44          | 49     | 52       |
| YANTIAN   | 36         | 38             | 40          | 45     | 48       |
| SINGAPORE | 30         | 32             | 34          | 39     | 42       |

#### **ALBATROS**

- Fast Service to North China
- Direct call to Vietnam from the UK,
   Poland and Germany
- Call from Bremerhaven (major Northwest Continent hub)