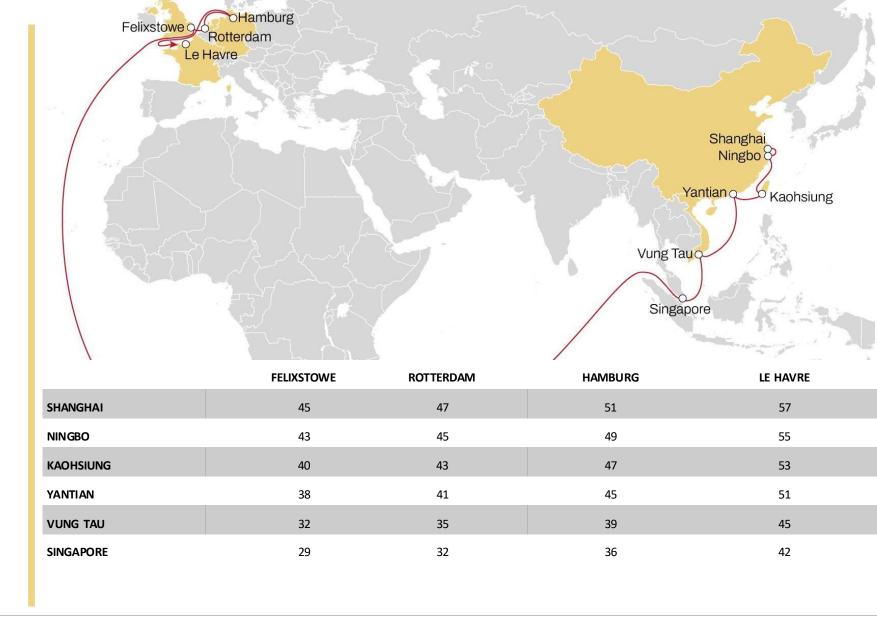

#### SILK

SHANGHAI NINGBO KAOHSIUNG YANTIAN VUNG TAU

SINGAPORE

FELIXSTOWE ROTTERDAM HAMBURG LE HAVRE ALGECIRAS

SINGAPORE KAOHSIUNG

2

# **SILK**

- New direct service from Taiwan to Netherlands, Germany and France
- Fast direct connection from Vietnam, and Southeast Asia