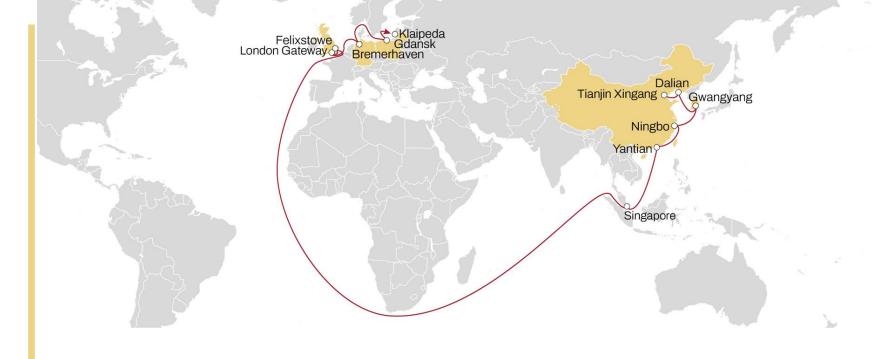

#### **ALBATROS**

**XINGANG** 

DALIAN GWANGYANG NINGBO YANTIAN

SINGAPORE

FELIXSTOWE LONDON GATEWAY BREMERHAVEN GDANSK KLAIPEDA

BREMERHAVEN FELIXSTOWE

SINGAPORE VUNG TAU

#### **ALBATROS**

- Direct service from China and South Korea to UK, Germany and Poland
- Unique corridor from Gwangyang to North Europe and Gdansk
- Southeast Asia, fast connection via Singapore

|           | FELIXSTOWE | LONDON GATEWAY | BREMERHAVEN | GDANSK | KLAIPEDA |
|-----------|------------|----------------|-------------|--------|----------|
| XINGANG   | 50         | 53             | 55          | 60     | 62       |
| DALIAN    | 48         | 50             | 52          | 57     | 60       |
| GWANGYANG | 45         | 47             | 49          | 54     | 57       |
| NINGBO    | 40         | 42             | 44          | 49     | 52       |
| YANTIAN   | 36         | 38             | 40          | 45     | 48       |
| SINGAPORE | 30         | 32             | 34          | 39     | 42       |

#### **ALBATROS**

- Fast Service to North China
- Direct call to Vietnam from the UK,
   Poland and Germany
- Call from Bremerhaven (major Northwest Continent hub)