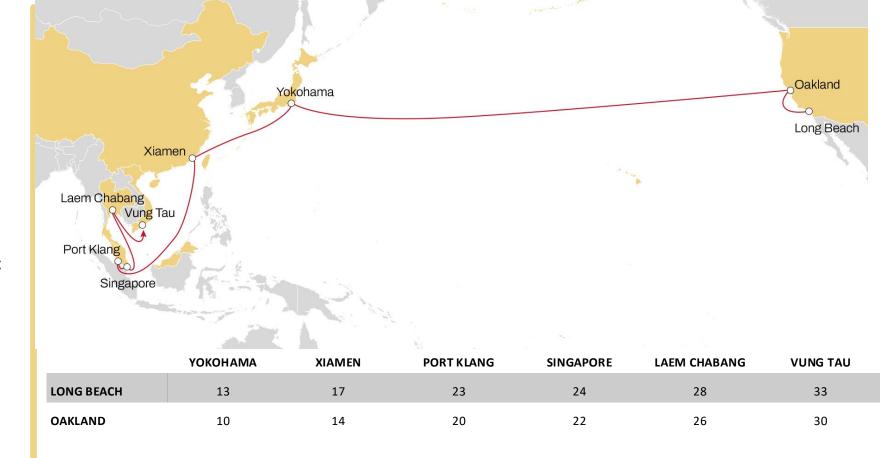

#### **SENTOSA**

PORT KLANG SINGAPORE LAEM CHABANG VUNG TAU YANTIAN XIAMEN

> LONG BEACH OAKLAND

YOKOHAMA XIAMEN PORT KLANG

# TRANSPACIFIC ASIA TO USA WEST COAST SENTOSA

- Full coverage of the Southeast Asia outports by MSC intra Asia feeders
- Unique and direct connection between Southeast Asia main ports and Pacific Southwest Region
- Extended US territory coverage via rail network