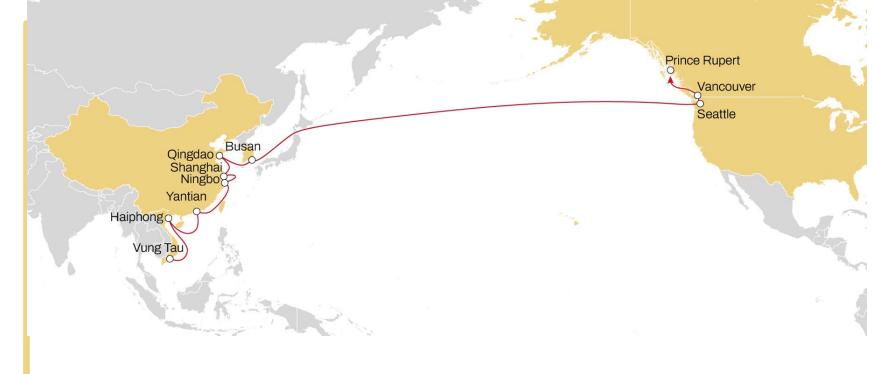

### CHINOOK -CLANGA

VUNG TAU HAIPHONG YANTIAN NINGBO SHANGHAI QINGDAO BUSAN

SEATTLE VANCOUVER PRINCE RUPERT

> BUSAN QINGDAO SHANGHAI NINGBO NANSHA

### **CHINOOK - CLANGA**

- Direct service from Vung Tau and Haiphong to Canada
- Core service from Asia to Canada via Prince Rupert and Vancouver gateways
- Alternative gateway for US IPI destinations via Canada