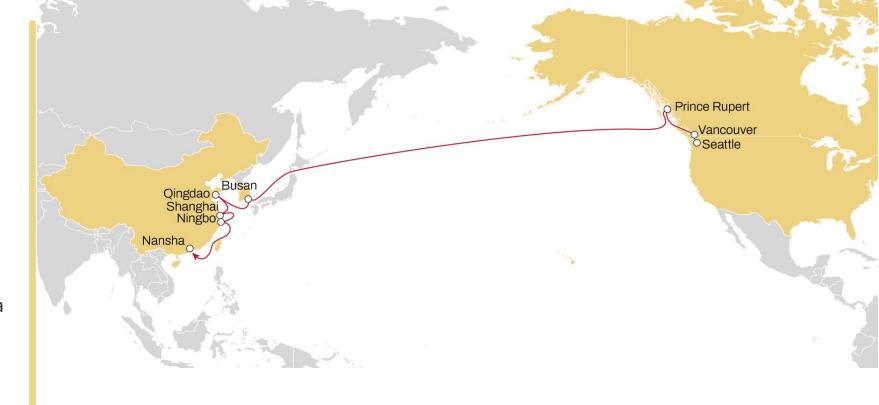

### CHINOOK -CLANGA

VUNG TAU HAIPHONG YANTIAN NINGBO SHANGHAI QINGDAO BUSAN

SEATTLE VANCOUVER PRINCE RUPERT

> BUSAN QINGDAO SHANGHAI NINGBO NANSHA

### **CHINOOK - CLANGA**

- Direct service from Vung Tau and Haiphong to Canada
- Core service from Asia to Canada via Prince Rupert and Vancouver gateways
- Alternative gateway for US IPI destinations via Canada

|          | SEATTLE | VANCOUVER | PRINCE RUPERT |
|----------|---------|-----------|---------------|
| VUNG TAU | 28      | 31        | 40            |
| HAIPHONG | 24      | 28        | 37            |
| YANTIAN  | 21      | 25        | 34            |
| NINGBO   | 18      | 22        | 31            |
| SHANGHAI | 16      | 20        | 29            |
| QINGDAO  | 14      | 17        | 26            |
| BUSAN    | 11      | 15        | 24            |
|          |         |           |               |

### **CHINOOK - CLANGA**

Extensive coverage from Canada
 West Coast to Busan and North China

|               | BUSAN | QINGDAO | SHANGHAI | NINGBO | NANSHA |
|---------------|-------|---------|----------|--------|--------|
| SEATTLE       | 32    | 36      | 38       | 41     | 45     |
| VANCOUVER     | 24    | 28      | 30       | 32     | 36     |
| PRINCE RUPERT | 20    | 24      | 26       | 28     | 32     |