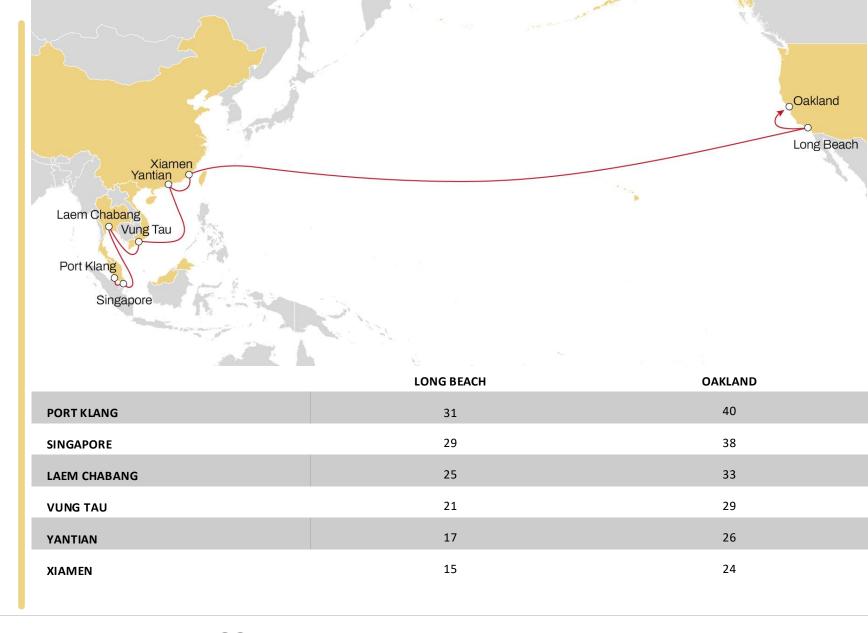

#### **SENTOSA**

PORT KLANG SINGAPORE LAEM CHABANG VUNG TAU YANTIAN XIAMEN

> LONG BEACH OAKLAND

YOKOHAMA XIAMEN PORT KLANG

# TRANSPACIFIC ASIA TO USA WEST COAST SENTOSA

- Full coverage of the Southeast Asia outports by MSC intra Asia feeders
- Unique and direct connection between Southeast Asia main ports and Pacific Southwest Region
- Extended US territory coverage via rail network