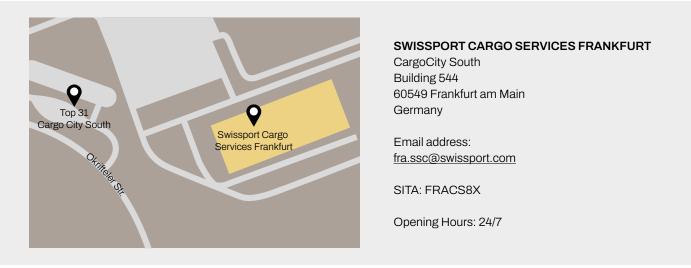

## EXPORT DROP-OFF STATION FRA/FRANKFURT-MAIN

MSC Air Cargo has established an export cargo drop-off station in FRA/Frankfurt-Main airport. Your export cargo can be dropped at our partner Swissport, conveniently located within Frankfurt's CargoCity South.

In order to ease the handling and facilitate trucking to LGG **and MST**, make sure to have the following done for each shipment:

- AWB must show "5Y 5340T" as LEG form FRA LGGGG
- Arrange trucking slot for export drop-off with Swissport Cargo Services in CargoCity South
- AWB must show "5Y5341T" as LEG for FRA-MST
- Send FWB/FHL prior delivery to SITA: FRACS8X
- Ensure to deliver all cargo documents in a pouch with your export shipmentt