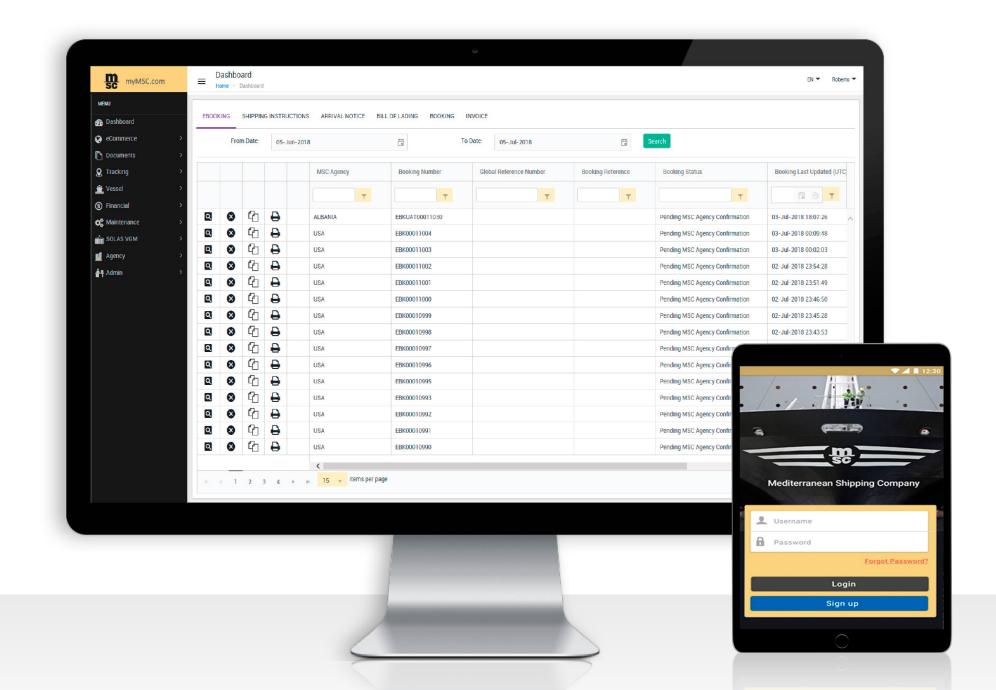

### **MYMSC-ANY DEVICE, ANY TIME**

myMSC is accessible on any device through <a href="msc.com/myMSC">msc.com/myMSC</a> or the myMSC App, at any time. You will have access to the following key functionalities:

### DASHBOARD

- Overview of current shipments
- Status of instant quote, eShipping instructions and ebooking submitted via

msc.com/myMSC or any other channel

List, download and print download option for relevant documents

- Track shipments by BL, booking or container number
- Vessel schedules and cut-offs\* (by booking, port or rail ramp)
- Vessel exchange rates per vessel/ voyage
- Customs Release Status (for USA, Canada and Germany only)