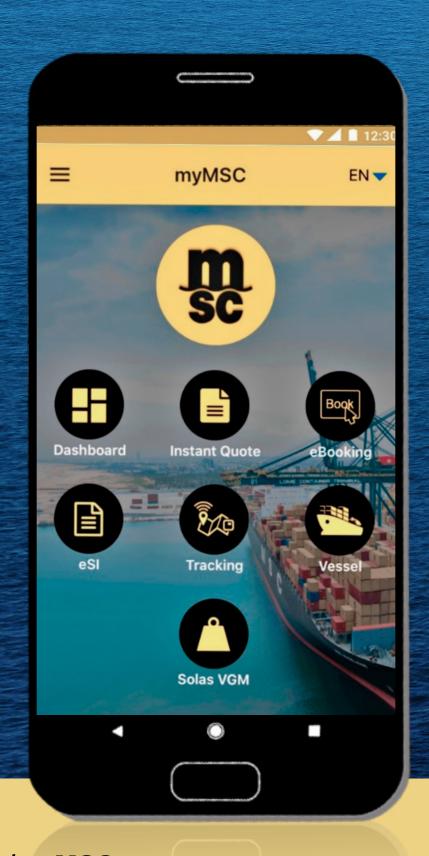

msc.com/myMSC

MYMSC: YOUR FREIGHT AT YOUR FINGERTIPS SC

#### **MYMSC: 24/7 REAL-TIME ACCESS TO YOUR FREIGHT**

MSC is continually enhancing myMSC, our secure eBusiness platform which provides you with 24/7 real-time access to your freight information.

#### **MYMSC APP**

available for both Android and iOS

### **MYMSC-ANY DEVICE, ANY TIME**

myMSC is accessible on any device through <a href="msc.com/myMSC">msc.com/myMSC</a> or the myMSC App, at any time. You will have access to the following key functionalities: