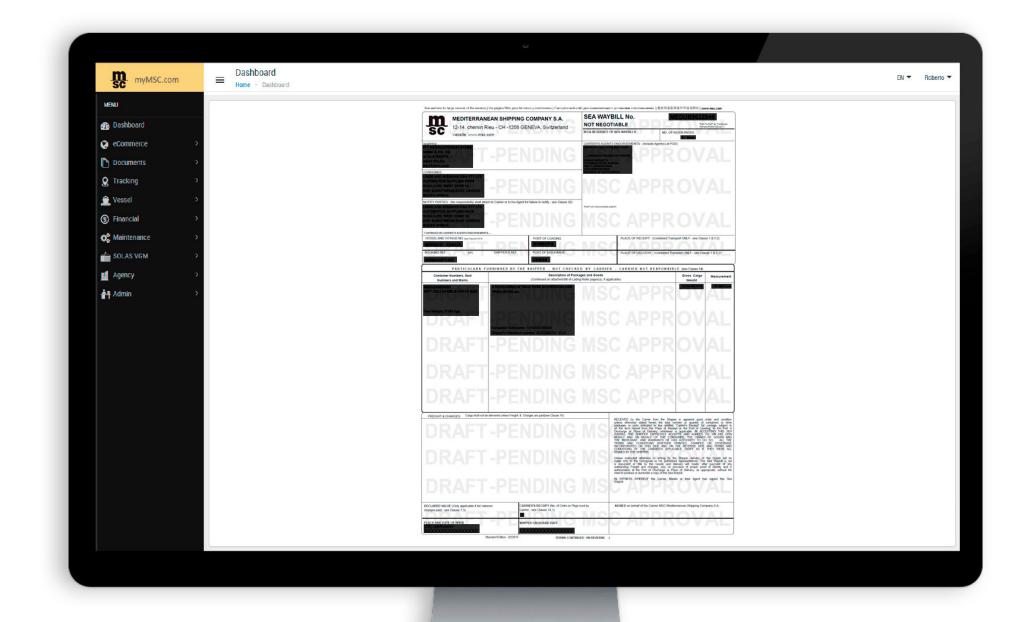

## DRAFT BL: REVIEW IT, APPROVE IT, SEND IT

You can now enjoy full online management of your draft BL.

#### **How it works:**

- **1** Send your Shipping Instructions as usual, via EDI, myMSC, INTTRA, GT Nexus, Cargo Smart or by email to an MSC agent.
- 2 Our agent will review the Shipping Instructions and create the draft BL, which will be sent to you by email, with a PDF attachment and a link to our draft BL on the myMSC platform.
- Open the link, preview the draft BL, make any necessary updates or corrections, save it for later, share it with someone else, or simply approve it. To do this, you do not need to pre-register on myMSC.
- 4 Once approved, the MSC agent will proceed with the release of your BL.