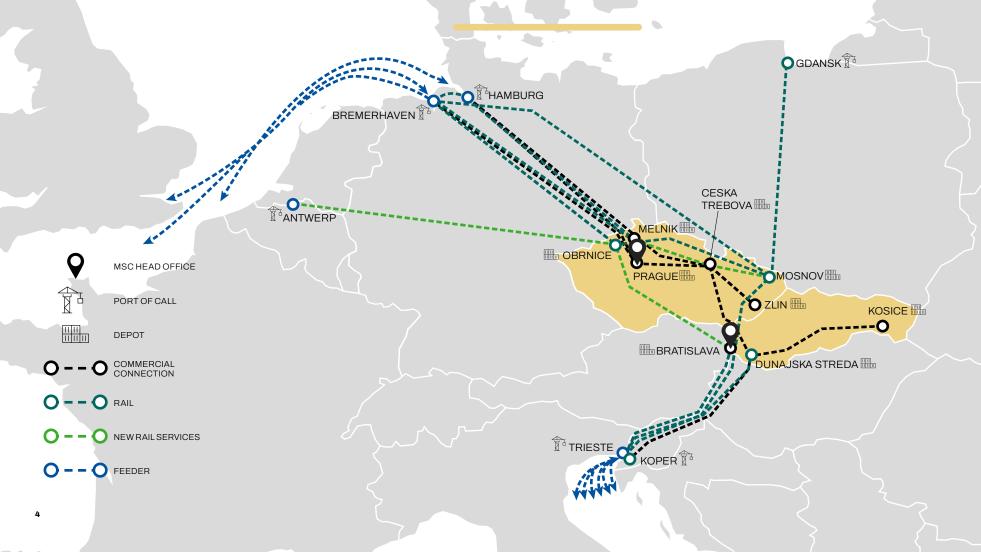

# A LEADING RAIL NETWORK FOR EFFICIENT LOGISTICS

### **RAIL NETWORK**

- Weekly MSC train departures, connecting Northern European ports and the Adriatic
- Regional coverage with the support of local experts
- Tailor-made solutions to meet your needs