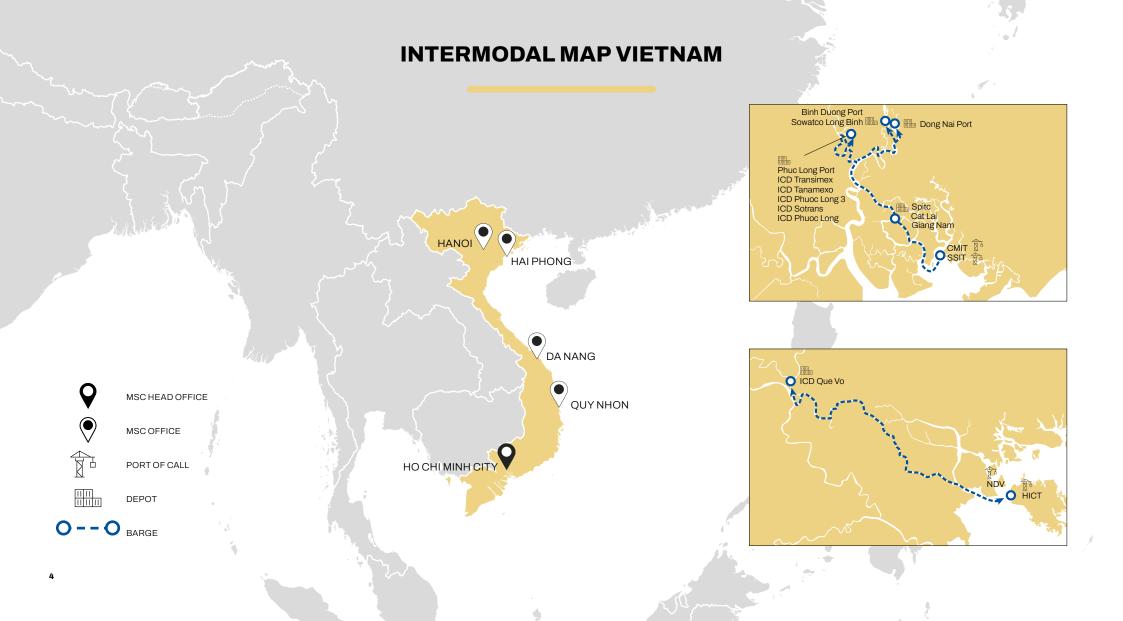

### DEDICATED LOCAL TEAMS

Thanks to our expertise in every aspect of shipping and logistics, we can deliver door-to-door solutions with local support at every step. MSC has developed a strong inland network across Vietnam, including trucking and barge services.

#### WHY MSC?

Partnering with Vietnam gives you access to more than 50 Asia ports featuring multiple weekly deep-sea calls. This connectivity is facilitated through a robust network that interlinks 8 terminals to 5 ports (HPH, DAD, UIH, VUT, HCM) ports via over 15 weekly connections. As the world's largest container shipping line and a key player in global maritime transportation, MSC is here to support you with reliable and efficient solutions and outstanding customer service. The company's continuous expansion and innovation reflect our dedication to meeting the evolving needs of the global marketplace.

#### **BARGE TRANSPORTATION**

- Connecting inland container depots in North and South Vietnam
- Tailor-made solutions
- Alternative solution to avoid road congestion