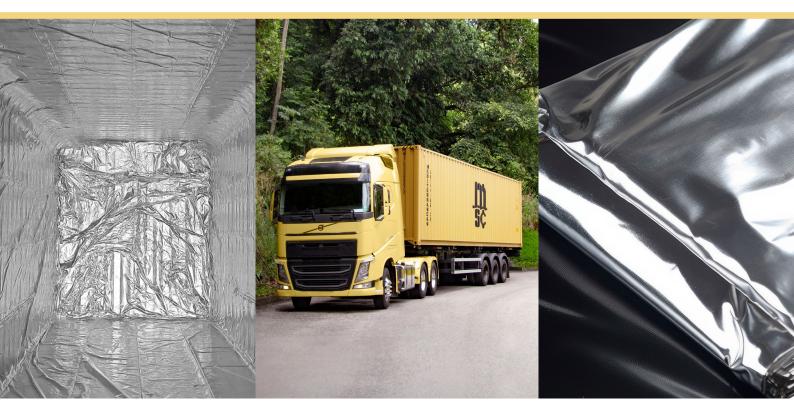

## **MSC THERMAL BLANKET**

The thermal blanket solution can be used for any commodity, including consumable goods. Its reflective material helps to regulate the inside temperature and avoids your cargo being contaminated or damaged by water and temperature changes. Non-toxic Calcium Chloride Moisture Absorbers are also included in the installation.

The thermal blanket works essentially like a bag inside the container. The temperature inside the container can fluctuate between -25 degrees and +60 degrees. Due to the temperature fluctuation, condensation inside the container can be found.

- The reflective material reflects the heat, reducing the damages created by the variation in temperature
- The blanket is vacuum sealed around your cargo to minimize the possibility of condensation
- The Calcium Chloride absorbs moisture