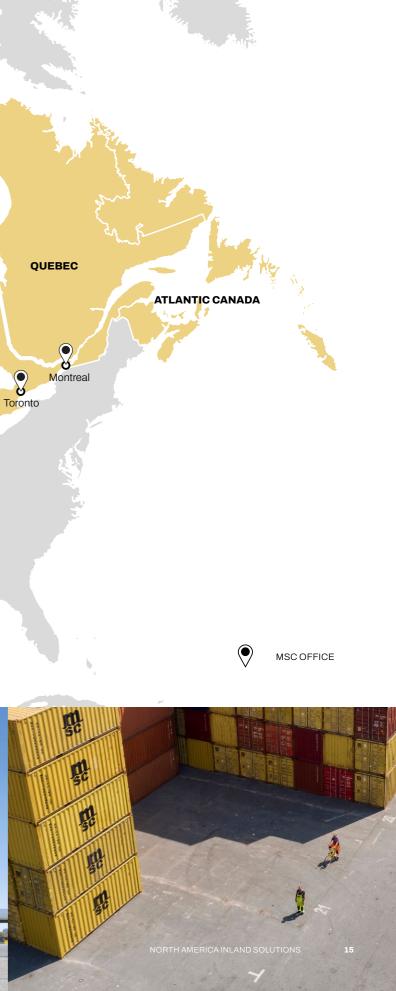

### SOLUTIONS IN CANADA

1

WESTERN CANADA

ONTARIO

Vancouver

MSC has been serving the Canadian market since 1988 and has rapidly expanded its presence nationally, becoming the leading carrier calling at six major ports in Canada: Port of Montreal, Port of Corner Brook, Port of Halifax, Port of Vancouver, Port St. John and Prince Rupert.

With a stable inland network that connects to road and rail infrastructure across Canada, as well as into the United States, we offer a comprehensive door-to-door solution to customers. Our unparalleled investment in Canada provides customers with access to an integrated network of road and rail solutions across all provinces, while our expanding inland infrastructure covers Canada and the USA.

#### **KEY BENEFITS:**

- Intermodal solution offerings to/from all Canadian international ports: Corner Brook, Halifax, Montreal, Prince Rupert, St. John and Vancouver
- Cross-border solution to the USA from all East and West Coast terminals
- Access to all six Class I railroads
- Container yard capabilities within rail ramps in all major cities
- Off dock container storage facilities in all major hubs in Canada
- Own container yard in Montreal and Toronto with depots located at all rail ramp locations across Canada
- Largest ocean carrier inland rail user (IPI) in Canada
- On-dock rail refrigerated container builds in the port of Montreal refrigerated rail solutions at all ports
- Container door delivery from any port/rail ramp
- Storage Solutions and warehousing in all Canadian major hubs
- Long haul trucking across Canada and USA
- Cross-docking and transloading options at all ports of entry from 40' ocean containers to 53' domestic containers
- Domestic rail in 53's (intra Canada and cross-border from/to the USA)
- Domestic truck in 53' full truck loads (intra Canada and cross border from/to the USA)
- · Customs clearance for import ocean containers and cross border trucking.