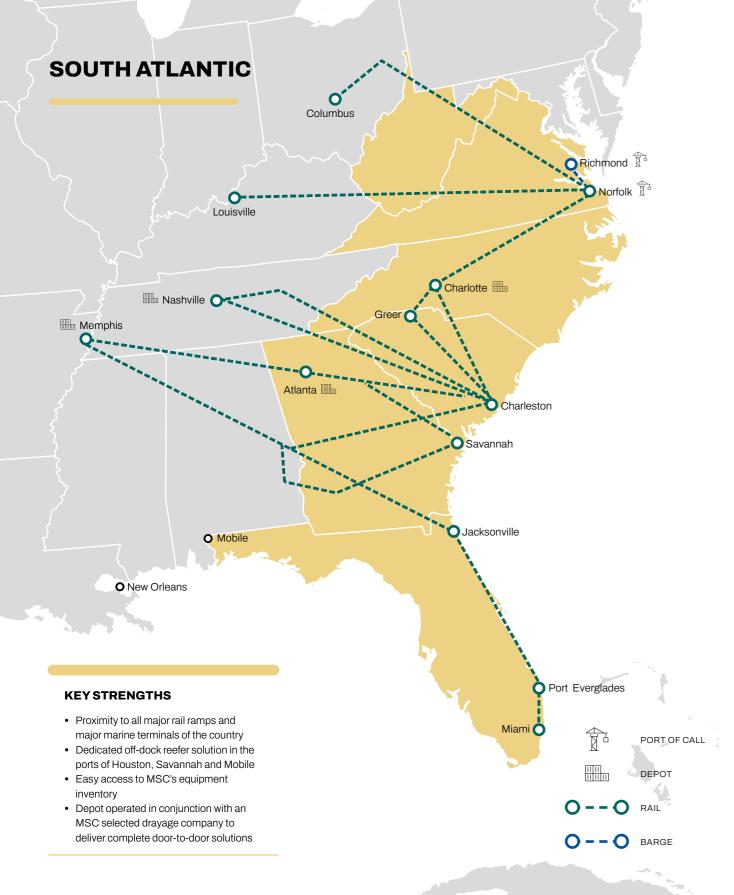

### **SOLUTIONS IN THE USA**

MSC provides superior Inland Solutions throughout the USA. Be it pier-to-ramp, port-to-door or anywhere in between, our highlyexperienced logistics staff located in six Inland Solutions centres throughout the United States manages your freight every step of the way. Each Inland Solutions centre is responsible for specific geographical regions and is well-versed in local operations and regulations.

#### **KEY BENEFITS:**

- Inland Solutions from more than 30 ports in the USA
- Cross-border solutions to Mexico and Canada
- On-dock rail at New York-Norfolk-Savannah-Miami-New Orleans-Southern California and Seattle, allowing for greater cargo weights and seamless operations
- Contracts with all 6 Class I railroads
- Professional, fully insured and Department of Transportation (DOT)-compliant contracted drayage companies in all major cities
- Container depots located close to all rail ramps
- Largest Steam Shipping Line (SSL) rail user in the USA
- Dedicated automotive team to assist with your trans-border or intra-USA cargoes
- Chassis provision nationwide (only Steam Shipping Line (SSL) to provide nationwide coverage).