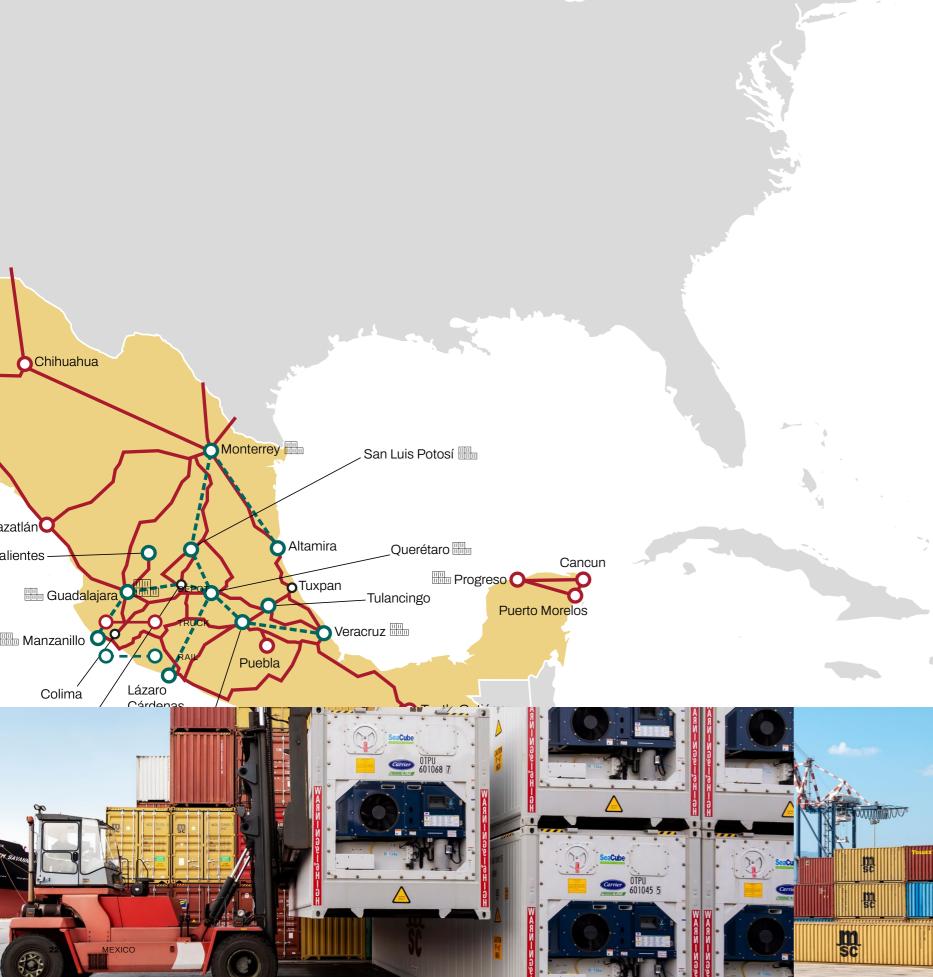

### **SOLUTIONS IN MEXICO**

From our head office in the heart of Mexico City, our dedicated and highly experienced MSC operational team delivers the highest quality shipping and logistics solutions to customers.

We call at nine ports and 11 marine terminals, operate inland depots and oversee a wellestablished and highly efficient inland network, enabling us to customize end-to-end solutions for your supply chain.

Unique to Mexico, MSC supports single and tandem basis configurations. This enables us to move a combination of 20' and 40' containers, depending on legal weight restrictions.

#### **KEY BENEFITS:**

-

- Tailor-made solutions designed to meet your specific needs
- · Expertise in high-demanding industries, such as household appliances, automotive, consumer goods and retail
- Supply chain support from our highly experienced MSC operational team, including a dedicated Inland Solutions Customer Experience desk
- Inland Solutions to and from all container ports and major cities in Mexico
- Inland Solutions ramp facilities in Mexico City, Guadalajara, Monterrey and the Bajío area
- Contracts with all rail freight companies in Mexico
- Combined rail and truck solution for the last mile
- Specialist Inland Solutions team for handling reefer cargo.