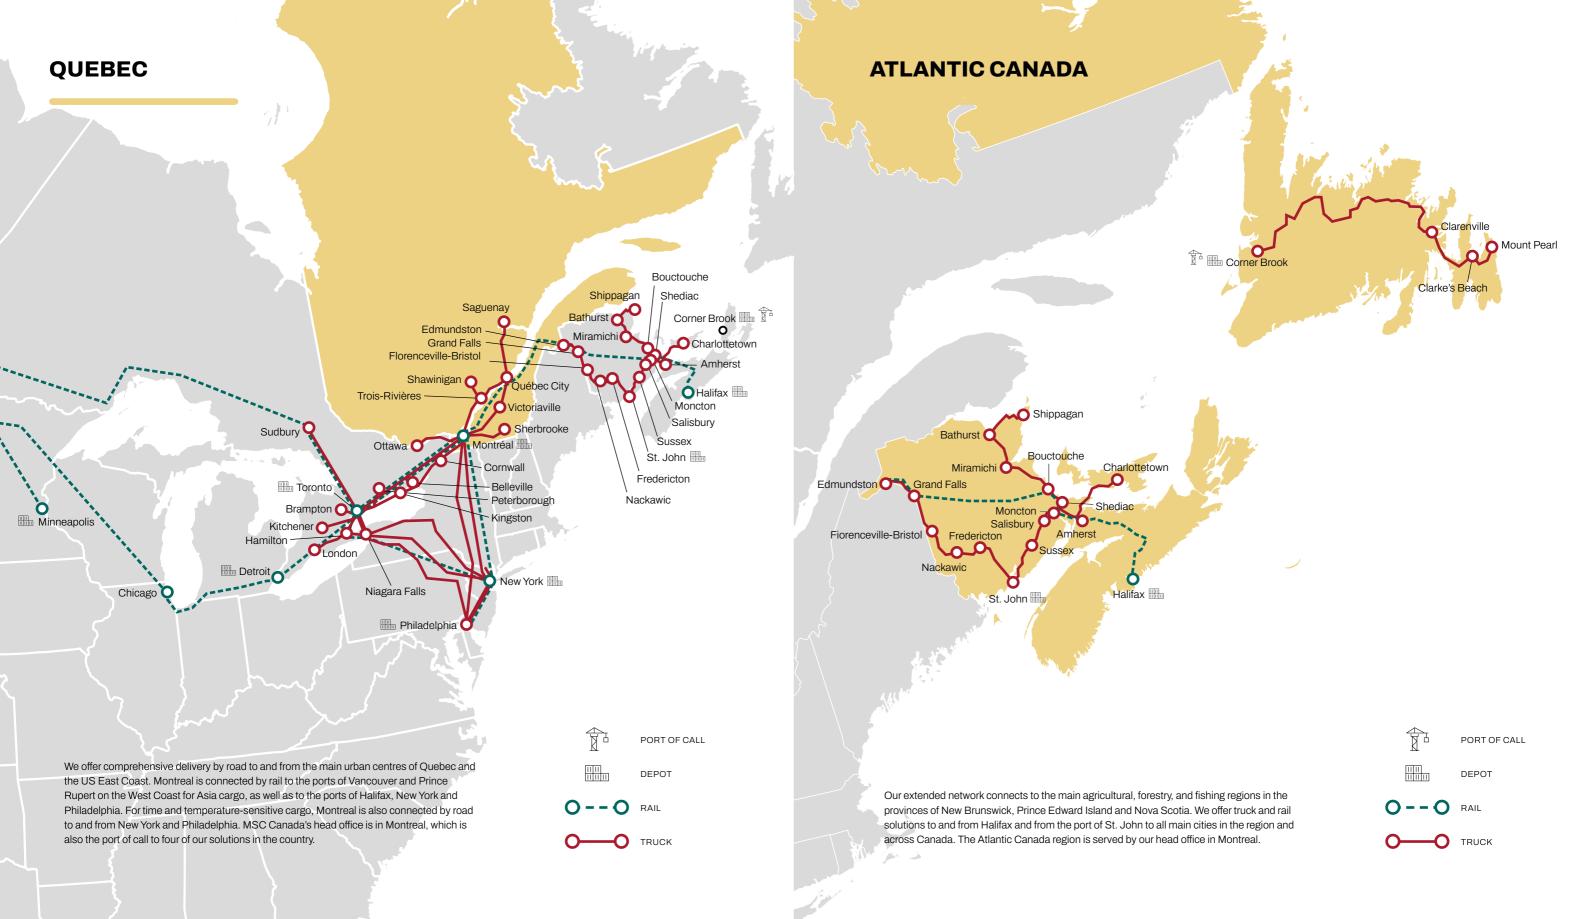

### SOLUTIONS IN CANADA

1

WESTERN CANADA

ONTARIO

Vancouver

MSC has been serving the Canadian market since 1988 and has rapidly expanded its presence nationally, becoming the leading carrier calling at six major ports in Canada: Port of Montreal, Port of Corner Brook, Port of Halifax, Port of Vancouver, Port St. John and Prince Rupert.

With a stable inland network that connects to road and rail infrastructure across Canada, as well as into the United States, we offer a comprehensive door-to-door solution to customers. Our unparalleled investment in Canada provides customers with access to an integrated network of road and rail solutions across all provinces, while our expanding inland infrastructure covers Canada and the USA.

#### **KEY BENEFITS:**

- Intermodal solution offerings to/from all Canadian international ports: Corner Brook, Halifax, Montreal, Prince Rupert, St. John and Vancouver
- Cross-border solution to the USA from all East and West Coast terminals
- Access to all six Class I railroads
- Container yard capabilities within rail ramps in all major cities
- Off dock container storage facilities in all major hubs in Canada
- Own container yard in Montreal and Toronto with depots located at all rail ramp locations across Canada
- Largest ocean carrier inland rail user (IPI) in Canada
- On-dock rail refrigerated container builds in the port of Montreal refrigerated rail solutions at all ports
- Container door delivery from any port/rail ramp
- Storage Solutions and warehousing in all Canadian major hubs
- Long haul trucking across Canada and USA
- Cross-docking and transloading options at all ports of entry from 40' ocean containers to 53' domestic containers
- Domestic rail in 53's (intra Canada and cross-border from/to the USA)
- Domestic truck in 53' full truck loads (intra Canada and cross border from/to the USA)
- · Customs clearance for import ocean containers and cross border trucking.