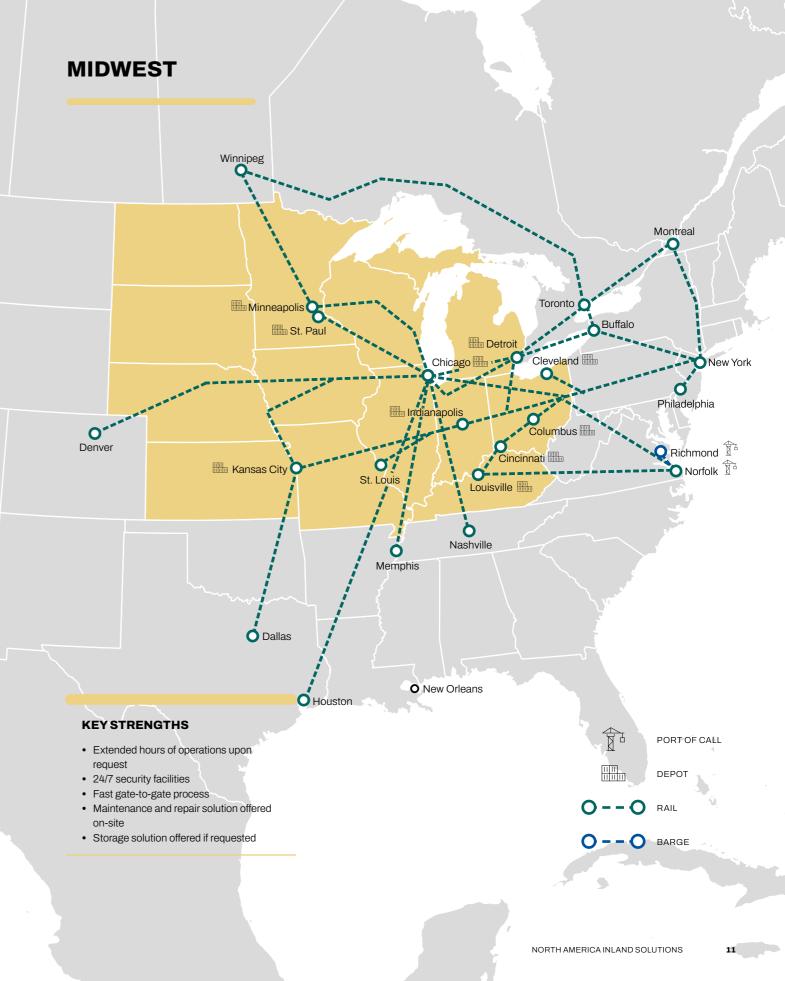

### **SOLUTIONS IN THE USA**

MSC provides superior Inland Solutions throughout the USA. Be it pier-to-ramp, port-to-door or anywhere in between, our highlyexperienced logistics staff located in six Inland Solutions centres throughout the United States manages your freight every step of the way. Each Inland Solutions centre is responsible for specific geographical regions and is well-versed in local operations and regulations.

#### **KEY BENEFITS:**

- Inland Solutions from more than 30 ports in the USA
- Cross-border solutions to Mexico and Canada
- On-dock rail at New York-Norfolk-Savannah-Miami-New Orleans-Southern California and Seattle, allowing for greater cargo weights and seamless operations
- Contracts with all 6 Class I railroads
- Professional, fully insured and Department of Transportation (DOT)-compliant contracted drayage companies in all major cities
- Container depots located close to all rail ramps
- Largest Steam Shipping Line (SSL) rail user in the USA
- Dedicated automotive team to assist with your trans-border or intra-USA cargoes
- Chassis provision nationwide (only Steam Shipping Line (SSL) to provide nationwide coverage).