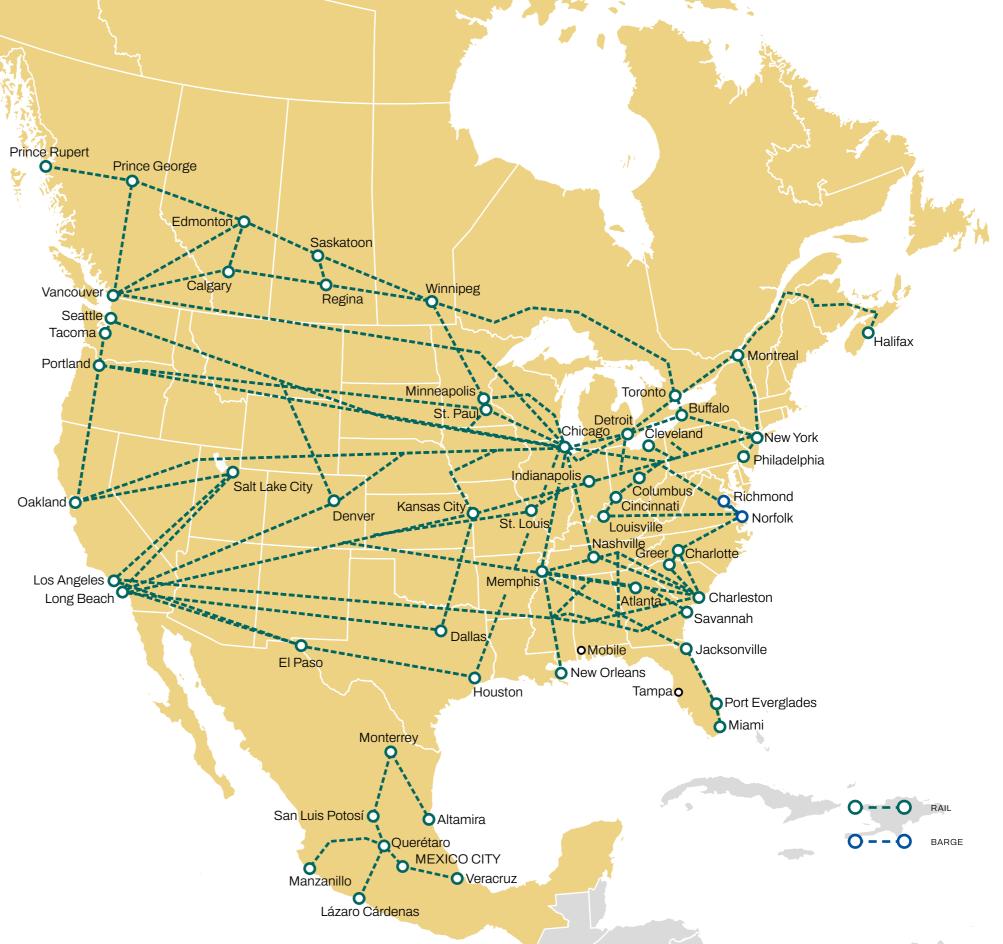

### DEDICATED SUPPORT IN NORTH AMERICA

See.

- Y and A way and a second

MSC Mediterranean Shipping Company (MSC) has been serving the North American market for more than 39 years. Today, we call at 35 port terminals, 91 rail ramps and 99 inland depots across the USA, Canada and Mexico – delivering comprehensive transport coverage for our customers from coast to coast.

Our Inland Solutions operations are divided into nine regions managed by 26 local offices. Partnering with all six Class I railroads and more than 50 contracted drayage companies, we provide seamless, cost-efficient and superior solutions throughout North America.

MSC customers can rely on our exceptional experience and expertise, wherever and whenever they need our support. We are proud to be a world leader in our field, delivering cargo across more than 5,000 North American inland locations.

#### YOUR BENEFITS:

- A stable inland network that spans 3,100 mi/5,000 km coast to coast and includes many cross-border options, providing you with a genuine door-to-door solution
- Value-added solutions such as container pre-pull and storage solutions, so your container arrives at your door at a time convenient to you
- Most inland areas can be served via East, West and Gulf Coast ports, so you avoid dependence on a single gateway and choose the route that works best for your cargo.