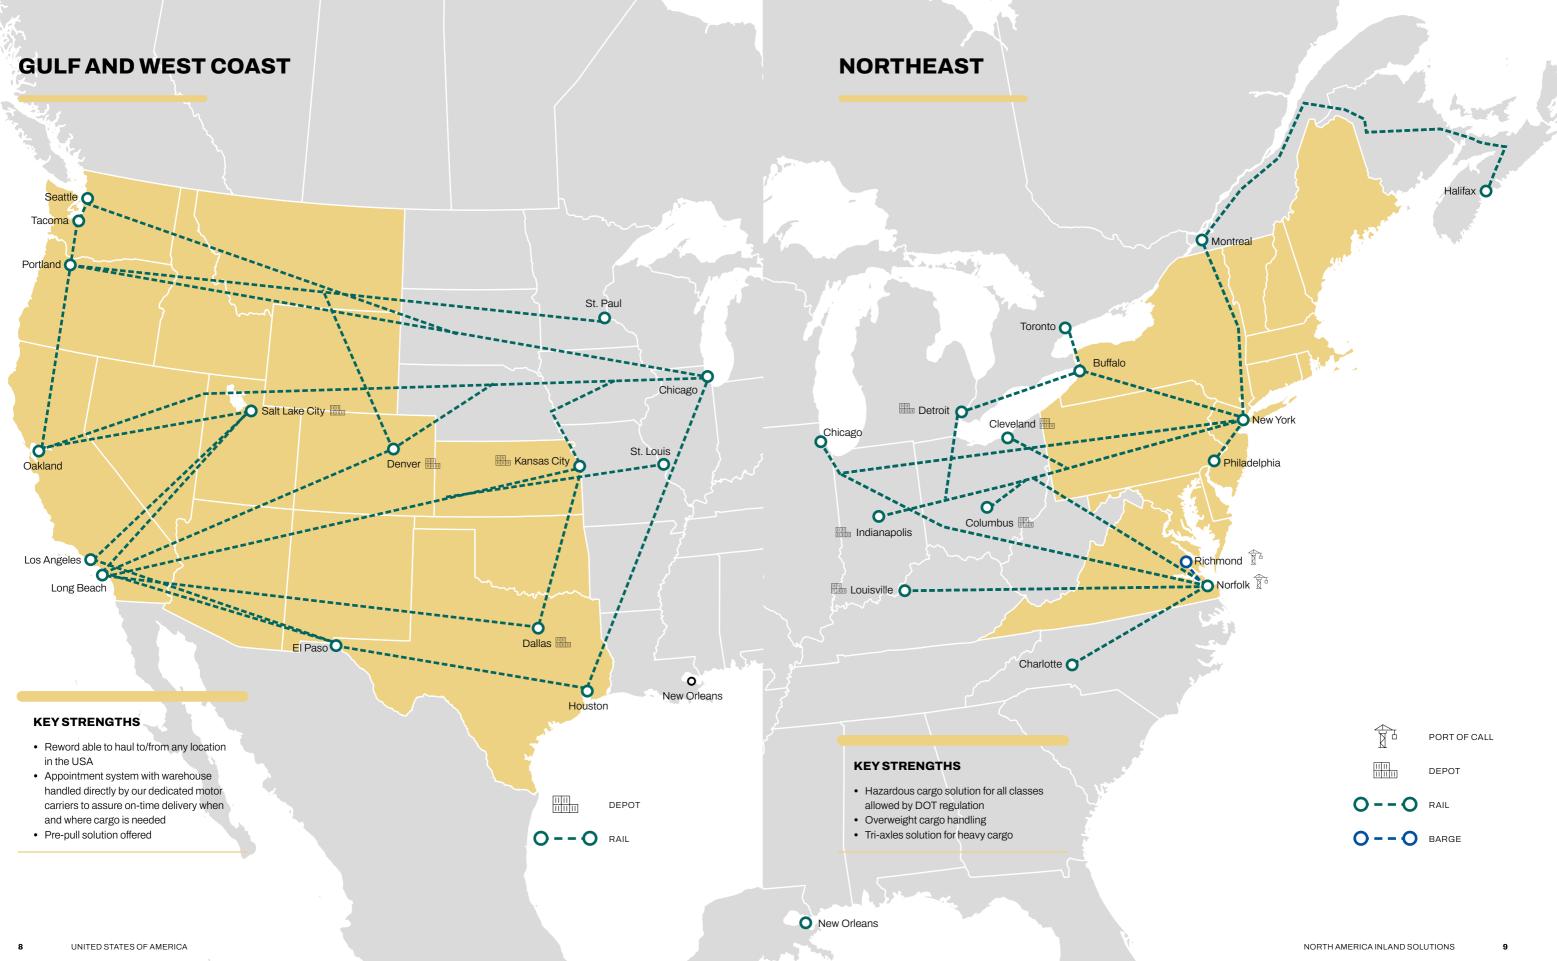

### **SOLUTIONS IN THE USA**

MSC provides superior Inland Solutions throughout the USA. Be it pier-to-ramp, port-to-door or anywhere in between, our highlyexperienced logistics staff located in six Inland Solutions centres throughout the United States manages your freight every step of the way. Each Inland Solutions centre is responsible for specific geographical regions and is well-versed in local operations and regulations.

#### **KEY BENEFITS:**

- Inland Solutions from more than 30 ports in the USA
- Cross-border solutions to Mexico and Canada
- On-dock rail at New York-Norfolk-Savannah-Miami-New Orleans-Southern California and Seattle, allowing for greater cargo weights and seamless operations
- Contracts with all 6 Class I railroads
- Professional, fully insured and Department of Transportation (DOT)-compliant contracted drayage companies in all major cities
- Container depots located close to all rail ramps
- Largest Steam Shipping Line (SSL) rail user in the USA
- Dedicated automotive team to assist with your trans-border or intra-USA cargoes
- Chassis provision nationwide (only Steam Shipping Line (SSL) to provide nationwide coverage).