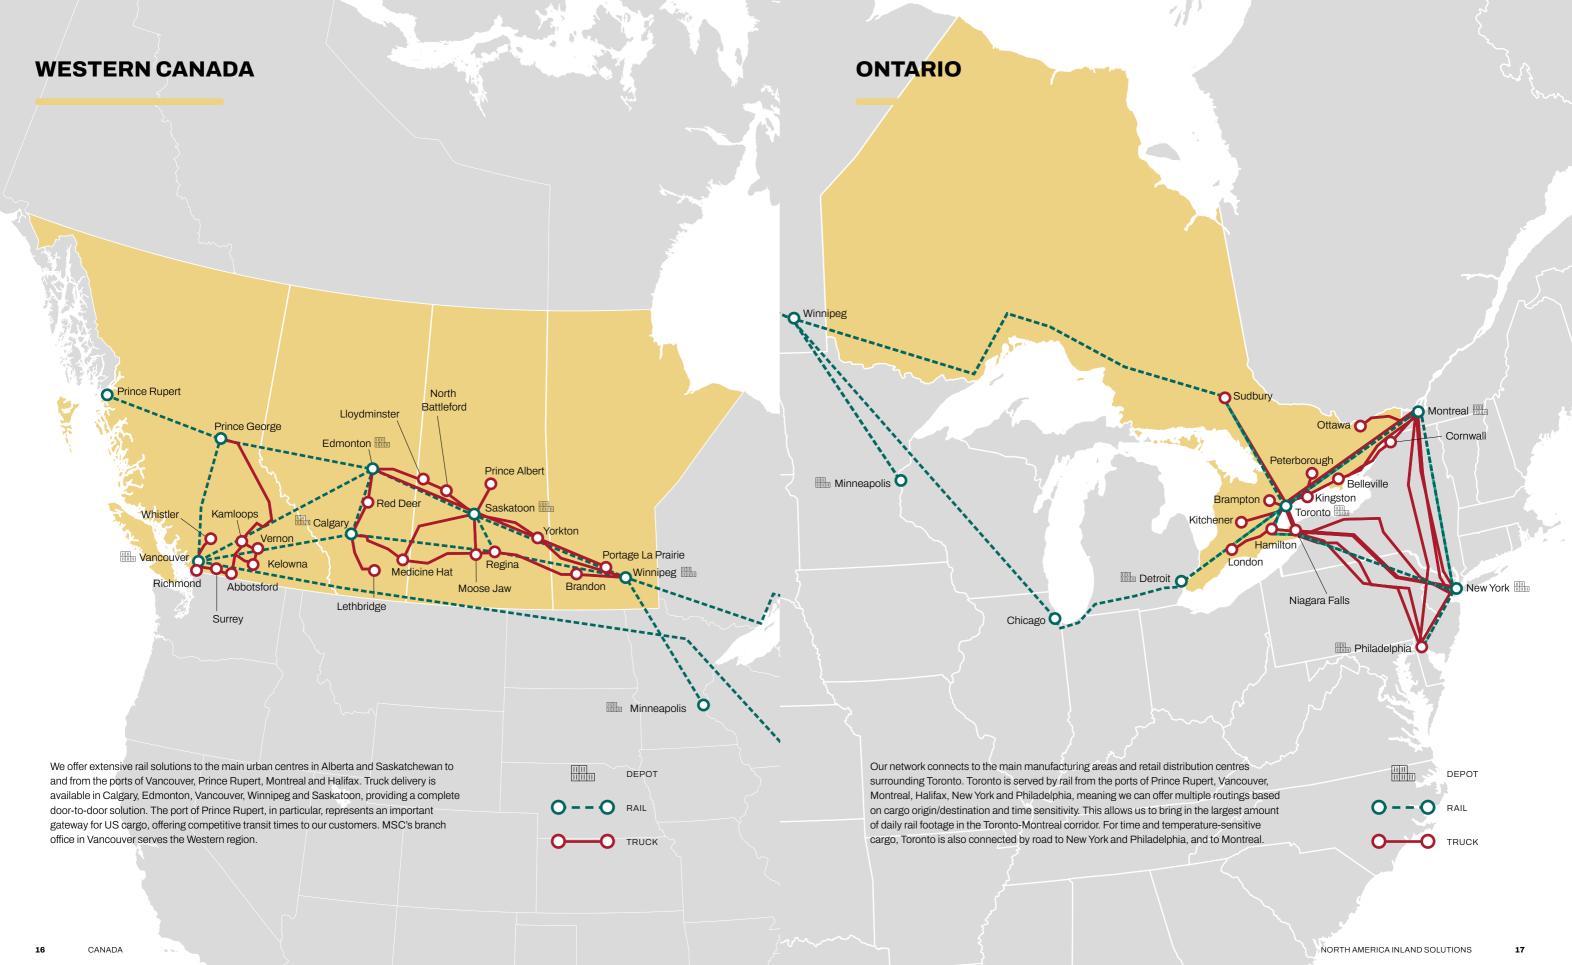

### SOLUTIONS IN CANADA

1

WESTERN CANADA

ONTARIO

Vancouver

MSC has been serving the Canadian market since 1988 and has rapidly expanded its presence nationally, becoming the leading carrier calling at six major ports in Canada: Port of Montreal, Port of Corner Brook, Port of Halifax, Port of Vancouver, Port St. John and Prince Rupert.

With a stable inland network that connects to road and rail infrastructure across Canada, as well as into the United States, we offer a comprehensive door-to-door solution to customers. Our unparalleled investment in Canada provides customers with access to an integrated network of road and rail solutions across all provinces, while our expanding inland infrastructure covers Canada and the USA.

#### **KEY BENEFITS:**

- Intermodal solution offerings to/from all Canadian international ports: Corner Brook, Halifax, Montreal, Prince Rupert, St. John and Vancouver
- Cross-border solution to the USA from all East and West Coast terminals
- Access to all six Class I railroads
- Container yard capabilities within rail ramps in all major cities
- Off dock container storage facilities in all major hubs in Canada
- Own container yard in Montreal and Toronto with depots located at all rail ramp locations across Canada
- Largest ocean carrier inland rail user (IPI) in Canada
- On-dock rail refrigerated container builds in the port of Montreal refrigerated rail solutions at all ports
- Container door delivery from any port/rail ramp
- Storage Solutions and warehousing in all Canadian major hubs
- Long haul trucking across Canada and USA
- Cross-docking and transloading options at all ports of entry from 40' ocean containers to 53' domestic containers
- Domestic rail in 53's (intra Canada and cross-border from/to the USA)
- Domestic truck in 53' full truck loads (intra Canada and cross border from/to the USA)
- · Customs clearance for import ocean containers and cross border trucking.