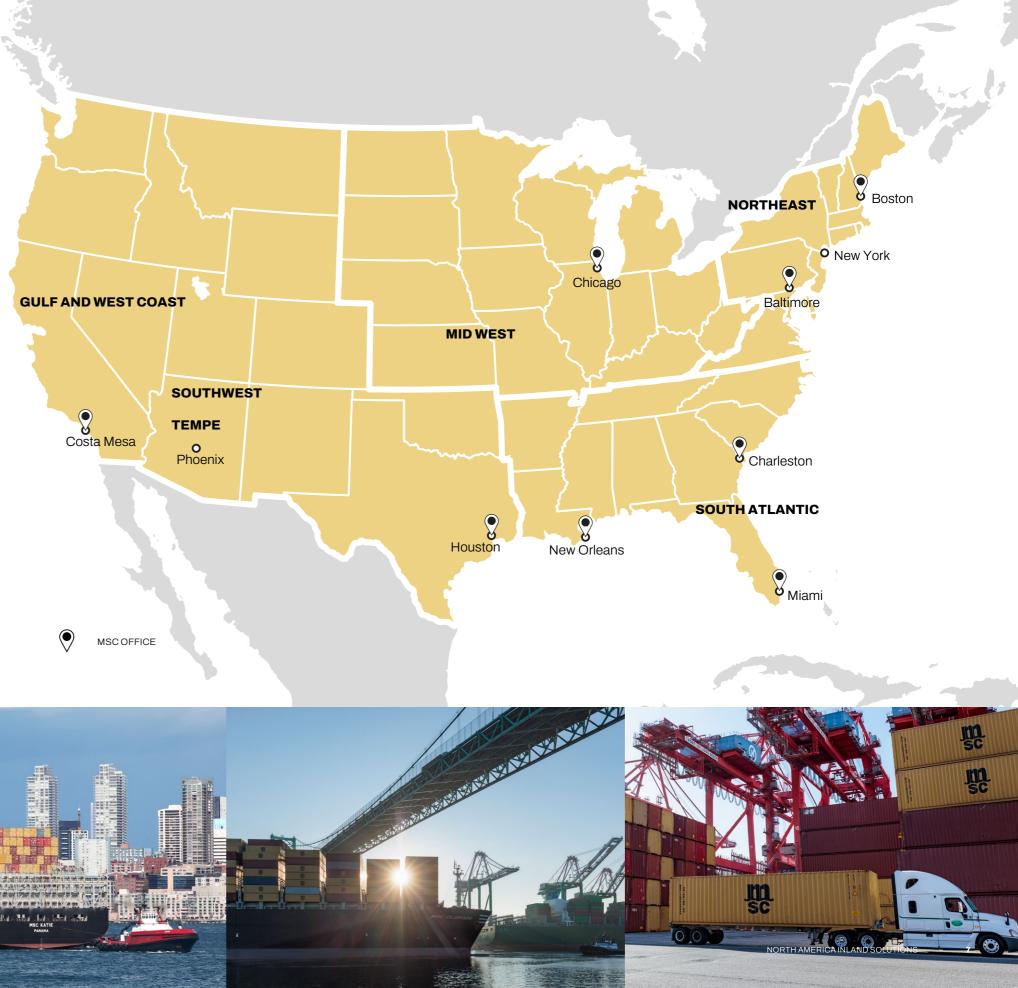

### **SOLUTIONS IN THE USA**

MSC provides superior Inland Solutions throughout the USA. Be it pier-to-ramp, port-to-door or anywhere in between, our highlyexperienced logistics staff located in six Inland Solutions centres throughout the United States manages your freight every step of the way. Each Inland Solutions centre is responsible for specific geographical regions and is well-versed in local operations and regulations.

#### **KEY BENEFITS:**

- Inland Solutions from more than 30 ports in the USA
- Cross-border solutions to Mexico and Canada
- On-dock rail at New York-Norfolk-Savannah-Miami-New Orleans-Southern California and Seattle, allowing for greater cargo weights and seamless operations
- Contracts with all 6 Class I railroads
- Professional, fully insured and Department of Transportation (DOT)-compliant contracted drayage companies in all major cities
- Container depots located close to all rail ramps
- Largest Steam Shipping Line (SSL) rail user in the USA
- Dedicated automotive team to assist with your trans-border or intra-USA cargoes
- Chassis provision nationwide (only Steam Shipping Line (SSL) to provide nationwide coverage).