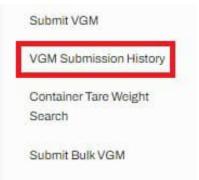

• Once all information is entered and a signature is provided, you may submit VGM using the Submit button in the bottom right corner:

| > Submit |  |
|----------|--|
|          |  |

• You can keep track of all your submissions through the VGM Submission History feature: