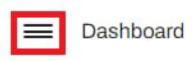

## MyMSC VGM Submission

• To submit SOLAS Verified Gross Mass Declarations on myMSC, first navigate to the drop-down menu found in the top left corner of the myMSC dashboard:

• Navigate and click the section Solas VGM and select Submit VGM