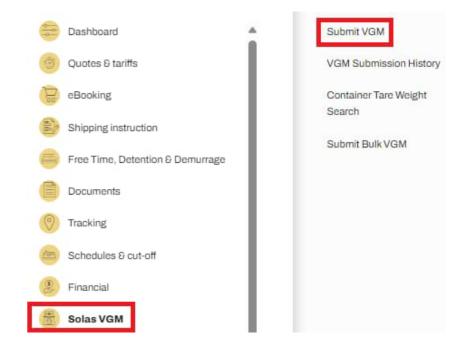

## MyMSC VGM Submission

• To submit SOLAS Verified Gross Mass Declarations on myMSC, first navigate to the drop-down menu found in the top left corner of the myMSC dashboard:

• Navigate and click the section Solas VGM and select Submit VGM

Note: You may also submit Bulk VGM for multiple bookings, search your VGM Submission History and perform a container tare weight search within the same menu.