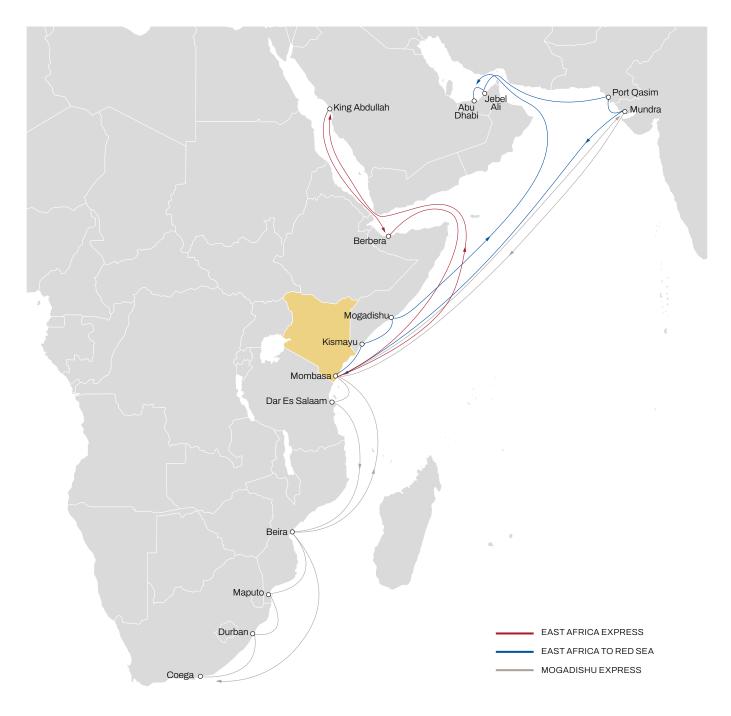

### SERVING THE MAIN TEA MARKETS BY CONNECTING AFRICA TO THE WORLD

## **KEY STRENGTHS**

- Strong presence in Tea producing countries in the region
- · Weekly regular services from the Port of Mombasa to the key tea destinations with guaranteed space for tea business
- Availability of sound, food grade and heavy-duty containers to cater of all export requirements