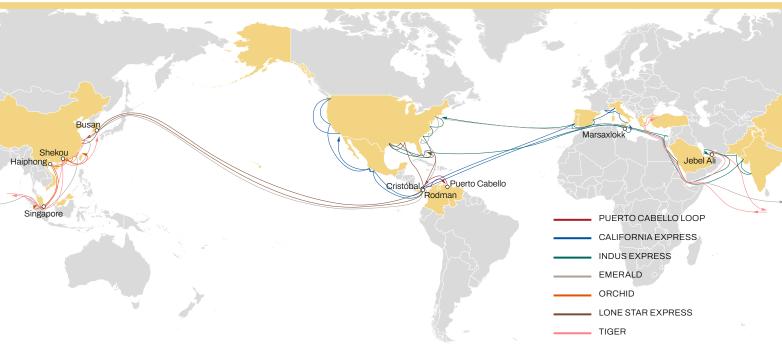

#### **CONNECTING VENEZUELA TO THE WORLD**

| POD          | PUERTO CABELLO |
|--------------|----------------|
| MERSIN       | 31 days        |
| JEBEL ALI    | 38 days        |
| LAEM CHABANG | 58 days        |
| PORT KLANG   | 58 days        |
| SURABAYA     | 58 days        |
| HAIPHONG     | 65 days        |
| MUNDRA       | 65 days        |
| NHAVA SHEVA  | 65 days        |

Transit times are indicative and subject to change without prior notice, please visit **msc.com** 

#### GLOBAL COVERAGE

Biweekly departures from Puerto Cabello and La Guaira to the main destinations in the Mediterranean, Middle East and Asia